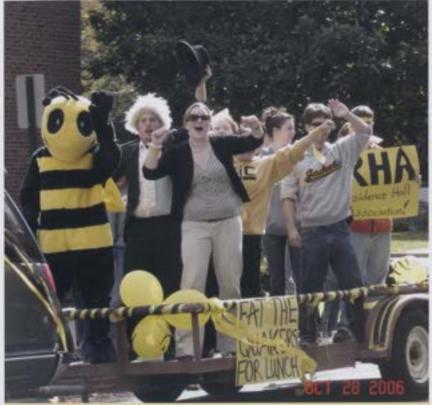

### Homecoming

Homecoming weekend began with a Homecoming Parade down Henry Street with floats from a variety of different student organizations, which kicked off the football game against Guilford College.

President Lingren, just inagurated November 27, 2006, joins the Homecoming festivities and rides in the Homecoming Parade, before the football game.

Photo courtesy of Kelly Tu.