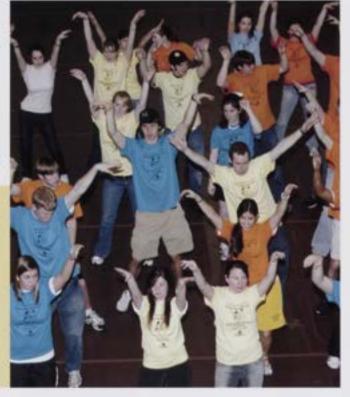

### Dance Marathon

The 6th Annual Randolph-Macon Dance Marathon was held Saturday, March 10th in the Brock Center. Since 2002, the college has raised more than \$110,000 for numerous families of the Children's Miracle Network. This year, they raised \$15, 012,79.

The Steering Committee gathers together to present the check for the Children's Miracle Network at the final hour of Dance Marathon. "Dance Marathon has really become a major event here at the college. We have a committee made up entirely of students who dedicate about seven months to planning the event," - Dance Marathon chair and R-MC Senior uson Carmichuel. Photo courtesy of lauren Soles.

Photo courtesy of John litty.

Dancers and the members of the Steering committee gather to bear a miracle story. Photo courtesy of John Irby.

The students spent the day learning the Morale Dance during each themed hour.