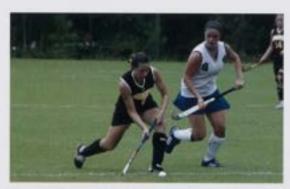

A Randolph-Macon player makes her way down the field, making sure to keep the ball away from the opposing team. Photo courtesy of John Irby.

lamie Shifrin swings back and goes in for the hit. Photo courtesy of John Hiy.

Bristot Bowman battles with one of her opponents to get hold of the ball. Photo courtesy of John Irby.

Senior Bristol Bowman blocks her opponent from stealing the ball away. Photo courtesy of John Irby.

Morgan Hutchinson fights to get the ball, away from the opposing team player. Photo courtesy of John Hay,