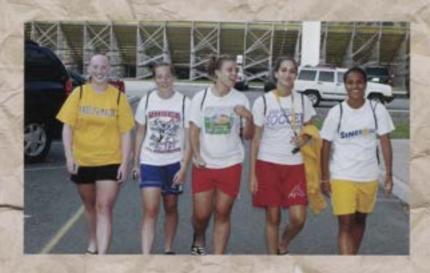

Photo courtesy of Marketing and Communications.

Members of the Pre-Health Society set up a table at the Activities Carnival in hopes of gaining more members for the coming school year. Photo courtesy of John Irby. Every year some members of R-MCs fraternities and soronities come to school early to help with the freshman move in. It's a daunting task, but someone has to do it!