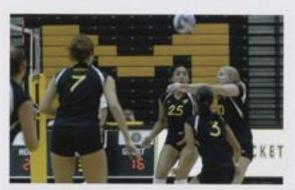

Elizabeth Kite bumps the ball, with her team mates looking on. Photo courtesy of John Irity,

lordan Huber jumps high to go for the winning point. Photo courtesy of John Irby.

Mollee Farrell and Elizabeth Kite try to block the ball against Emory and Henry. Photo courtesy of John His.