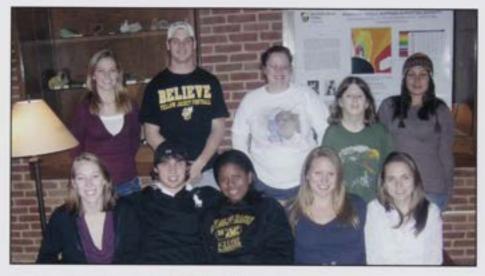

#### Campus Activities Board

Kattin Farrell, Amber Woodcock, Maggie Smith, Kennan McVey, Lauren Soles, Luis Miguel Sotelo, Garrett STarkey, Miriam Atkins-Smith and Madeleine Forrest. Missing from photograph: Pearson Hill. Photo courtesy of lessica Deibel.