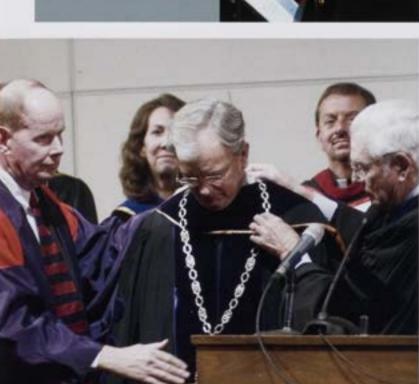

### Presidental Inauguration

President Bob Lindgren, the coileges fifteenth president, was inaugurated October 27, 2006 in Blackwell Auditorium.

Over 650 guests attended the special ceremony that afternoon. A dinner was held in honor of President Lindgrens Inauguration, held in the Brock Center.

The hauguration Ceremony was held in Blackwell Auditorium.

Distinguished guests, including former Presidents of R-MC,
Richmond Mayor Doug Wilder, as well as many members of the
Richmond, Ashland, and Randolph-Macon community were in
aftendance.