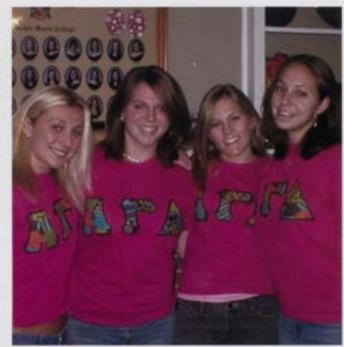

## Alpha Gamma Delta

ALPHA GAMMA DELTA

ESTABLISHED: 1904

COLORS: Red, Buff, and Green

PHJLANTHROPY: Alpha Gamma
Delta Foundation

Liz Andrews, Megan Cooper, Emily Sullivan, lackie Laundon, lennifer Batson, Sarah witte, and Susie Zeh.