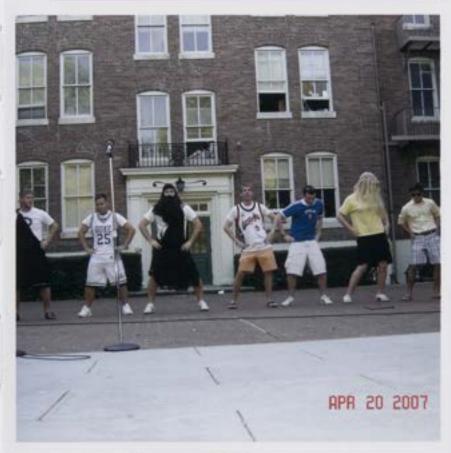

Photos courtesy of Aynsley Kenworthy.

Left: The Sisters

Right: New sisters participating in Lip Sync.

Photos courtesy of Aynsley Kenworthy.

Lip Sync Photo courtesy of Kelly Tu.