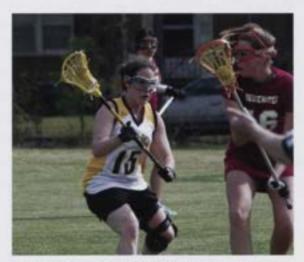

Khalil Shareef attempts to dodge a tackle from the Cuildford defense to score a first down.

Photo courtesy of John ktis.

Angelo Beliamy reaches to intercept a catch from the Collford feart,

Photo courtesy of John http:

Photo courtesy of Kelly Tu

Pumping up the crowd

The R-MC cheerleaders perform spirited cheers to get the crowd excited during the football game.

Picture courtesy of John http:

Photo courtesy of Kelly Tu

Randolph-Macon tries to keep possession of the ball and hold off Cuilford from scoring.