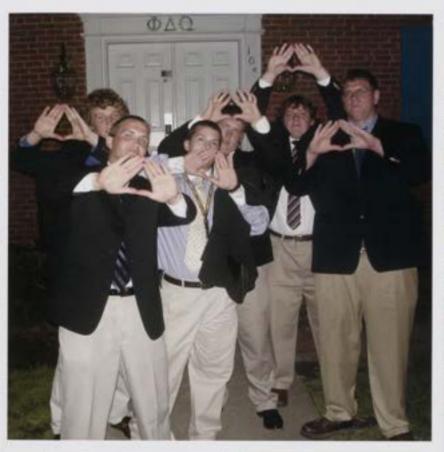

## Phi Delta Theta

PHJ DELTA THETA

ESTABLISHED: 1848

COLORS: Azure and Argent

PHJLANTHROPY: ALS

Tyler Ray and Andrew Cantone.

Photo courtesy of loe Hanks.

Photo courtesy of loe Hanks.