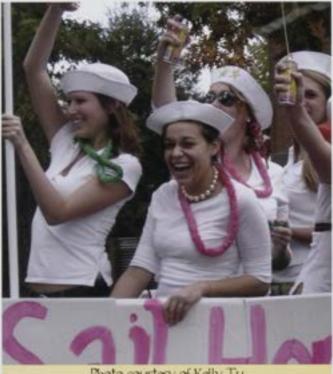

#### Recycled Percussion

Andy Wills, Chartie Tanzini, Annie Floyd, lessica Deibel and Scott Frantz during the Earth Day Recycled Percussion performance in the Brock.

Photo courtesy of Kelly Tu.

Charlie Tanzini, Chance Gibson, Synthia Reader, and lessica Axon compete in an intramural sand volleyball match.

Photo courtesy of Kelly Tu.

Virginia Seatherton and Sami Comarnitsky Bingo Night. Photo courtesy of lessica Deibel.

Junior Ring Assembly

Michael larvis, Sarah Machen, Carrie Barchick, Stephanie Mask and Chris Ray show off their class rings.