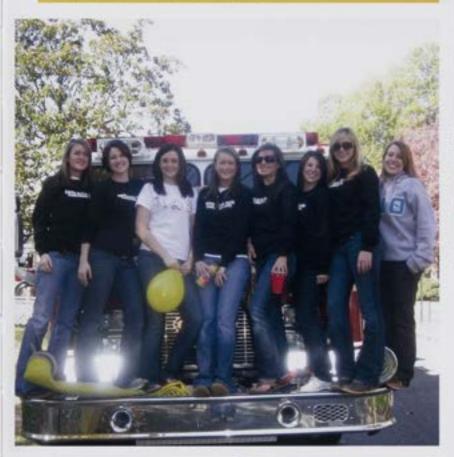

### Homecoming

Homecoming weekend began with a Homecoming Parade down Henry Street with floats from a variety of different student organizations, which kicked off the football game against Guilford College.