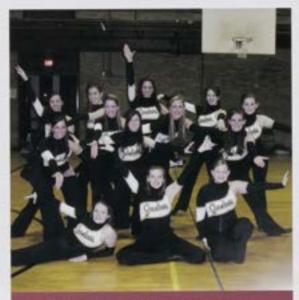

## Dance Team

#### Photos courtesy of Hannah Tisson.

Orristina Banas, Kendali, Couch, Madeline Daley, Catherine Draw, Sheri Drumheller, Ashley Hampton, Lyndsey Highlander, Megean McDermott, Jessica McNamara, Kayta Michaels, Ashley Richards, Olivia Rosenberger, Leah Sayer, Hannah Tisson, Autumn White, and Alex Yates

Photo courtesy of Autumn White,

The Dance team before the Homecoming Parade.

Photo courtesy of Autumn White,

The Dance Team performing at half-time during baskethall season.

Photo courtesy of John Irby.

The firesh of the dance routine in Crasslaw.