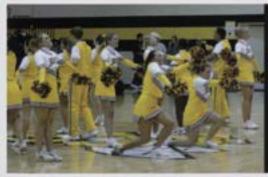

## Cheerleading

The cheerleading squad performing at half-time during basketball season.

Photos courtesy of John Irby.

Photo courtesy of John Irby.

The squad gets the students excited about the R-MC lead in the R-MC vs. H-SC game.