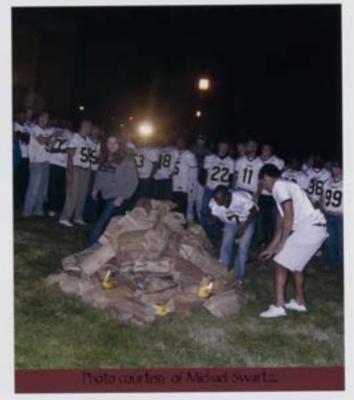

Students gather in Estes to participate in a wing eating contest, while others stand by to cheer them on. Participants consisted of representatives from different campus organizations.

Photo courtesy of Michael Swartz,

The Hampien-Skiney Tiger and Randolph-Micon Vellow licket meet on the field to exchanged friendly words of competition. \*\*

Photo courtesy of Virginia Scatterton

Randolph-Macon students gather in the campus center to donate blood for Virginias Blood Bank.

Photo courtesy of Virginia Scatterton The Vellow lacket mascot, loel Bolton participates in the annual car bash held at the R-MC vs. H-SC bonfire.

Photo courtesy of Megan Waninger.

Senior football players, Nick lones, Khalil Shareef, Richard Cearhart, Reggie Moore, Steven Ahonen, and Ryan Cooney atop the remains of the car from the car bash.