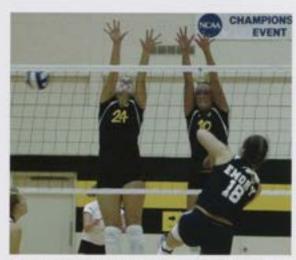

## Volleyball

Kubichan, Savanna Love, Yana Kanoukeva, Maggie Horn, Sheri Trentadue, Spril Hines, Michelle Kutcher, Elizabeth Kite, lordan Huber, Andrea Conzalez, Maggie McDearmon, Alix Macrae, Mollee Farrell and Kendra Smith. Photo courtesy of Skip Rosviand.

Michelle Kutcher gets down low to bump the ball, Photo courtesy of John Irby,

Elizabeth Kite bumps the ball, with her team mates looking on. Photo courtesy of John Irity,

lordan Huber jumps high to go for the winning point. Photo courtesy of John Irby.

Mollee Farrell and Elizabeth Kite try to block the ball against Emory and Henry. Photo courtesy of John His.