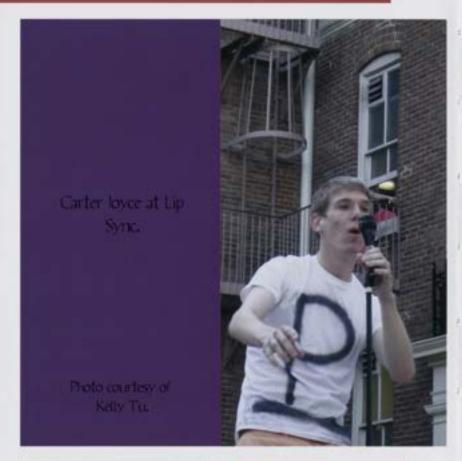

Photos courtesy of Aynsley Kenworthy.

Left: The Sisters

Right: New sisters participating in Lip Sync.

Photos courtesy of Aynsley Kenworthy.

Lip Sync Photo courtesy of Kelly Tu.