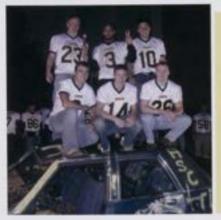

Photo courtesy of Virginia Scatterton The Vellow lacket mascot, loel Bolton participates in the annual car bash held at the R-MC vs. H-SC bonfire.

Photo courtesy of Megan Waninger.

Senior football players, Nick lones, Khalil Shareef, Richard Cearhart, Reggie Moore, Steven Ahonen, and Ryan Cooney atop the remains of the car from the car bash.