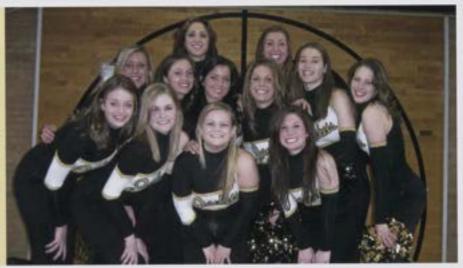

## Cheerleading

The cheerleading squad performing at half-time during basketball season.

Photos courtesy of John Irby.

Photo courtesy of John Irby.

The squad gets the students excited about the R-MC lead in the R-MC vs. H-SC game.