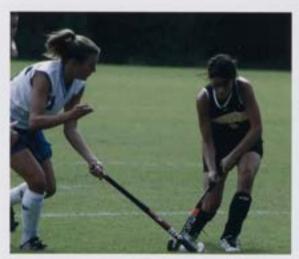

A Randolph-Macon player makes her way down the field, making sure to keep the ball away from the opposing team. Photo courtesy of John Irby.

lamie Shifrin swings back and goes in for the hit. Photo courtesy of John Hiy.