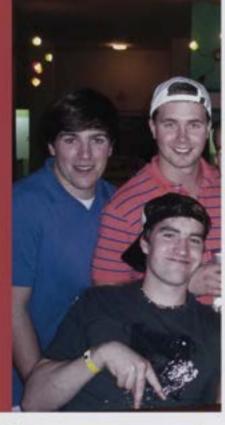

## Kappa Alpha Order

KAPPA ALPHA ORDER

ESTABLISHED: 1865

COLORS: Red, White, and Gold

PHJLANTHROPY: Muscular Distrophy

Drew Miller and Will Aycock,

Photo courtesy of Katie Garin,

Cory Marhalik, Michael Marquart, lake Sumner, Will Aycock, and Spencer Horsey.

Photo courtesy of Rob Hyatt. Right: Rob Hyatt, Ison Dimarcantonio, and Will Avecode

Far Right: Brothers goofving around

Below: Cory Martuilik, by Hughes, Brandon Nunnally, Rob Hyatt, and Drew Miller.

Photo courtesy of Rob Hyatt.