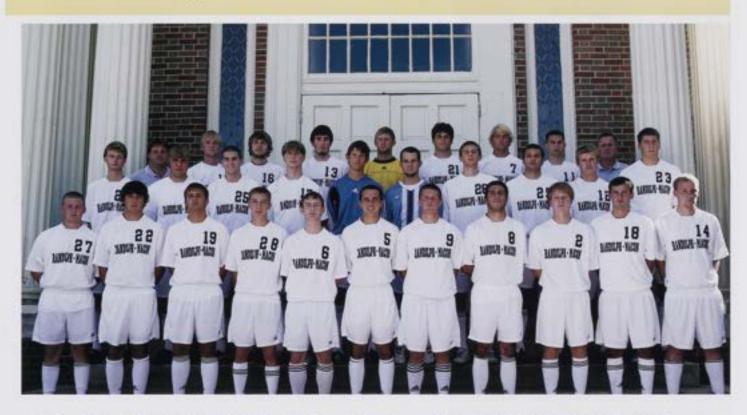

## Men's Soccer

Colin Royster, Kevin Smith, Donald Parrott, Matt Brim, Alec Depcrynski, Chris Williams, Matthew Garofalo, Rick Hebert, Pete Hanley, Scott Shoemaker, Ryan Willis, Kevan Quinn, Jason Carmichael, Scott Landolt, Marc Walsch, Brandon Sumpter, Job Merkel, Thomas Eacho, Brian Suger, Greg Ridout, Chris Picarde, John Fernandez, Matt Sassone, Brad Line, Justin Stanek, Jason DePre and Head Coach Peter McAvoy.