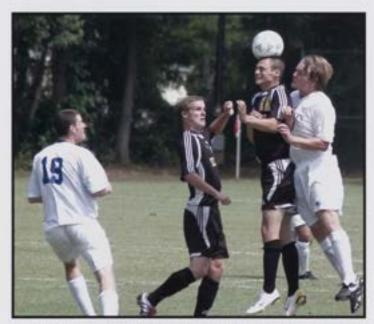

## Men's Soccer

Colin Royster, Kevin Smith, Donald Parrott, Matt Brim, Alec Depcrynski, Chris Williams, Matthew Garofalo, Rick Hebert, Pete Hanley, Scott Shoemaker, Ryan Willis, Kevan Quinn, Jason Carmichael, Scott Landolt, Marc Walsch, Brandon Sumpter, Job Merkel, Thomas Eacho, Brian Suger, Greg Ridout, Chris Picarde, John Fernandez, Matt Sassone, Brad Line, Justin Stanek, Jason DePre and Head Coach Peter McAvoy.

Photo courtesy of John Irby.

Scott Shoemaker punts the ball, hoping to keep it away from the opposing team.

Photo courtesy of John Irlivi.