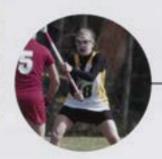

## Women's Soccer

Heather Bleile, Mary locelyn, Lacy Phelps, Lizzy Spero, Mary Carol Davis, Rachel Armstrong, len Baind, Beth Blendell, Kendall Kirtley, Kaitlyn Vernier, Stephany Carcia, Army Thompson, Katle McKown, lennifer Green, Rebecca Trovalli, Elizabeth Steide, Elyse Hall, Tommie Gearhart, Samantha Heims and Brittany Starrantino.

Photo courtesy of Skip Rowland.

lumor len Baird brings her leg back to kick the ball, keeping it away from the opposing tram's player.

Photo courtesy of John Irby.

|                                           | R-MC | Guest |
|-------------------------------------------|------|-------|
| Chowan College                            | 1    | 5     |
| Southwestern University                   | 0    | 2     |
| Kenyon College                            | 0    | 3     |
| St. Mary's College of Maryland            | 0    | 3 7   |
| Washington and Lee University             |      | 7     |
| Bridgewater College                       | 3    | 0     |
| Roanoke College                           | 0    | 5     |
| Virginia Wesleyan College                 | 0    | 6     |
| Hollins University                        | 4    | 1     |
| Sweet Briar College                       | 2    | 0     |
| Guilford College                          | 1    | 3     |
| Lynchburg College                         | 0    | 7     |
| Emory and Henry College                   | 5    | 0     |
| Eastern Mennonite University              | 1    | 3     |
| Ferrum College                            | 4    | 0     |
| Randolph-Macon Woman's                    | 6    | 1     |
| College<br>ODAC Quarterfinals at Guilford | d 0  | 3     |

Coalie Heather Biele makes a great save by catching the ball michair. Photo courtesy of John Irby.

Mid fielder Kendall Kartley heads up the hall against the opposing team.

Photo courtesy of John Irby.

lunior Lacy Phelps tries to steal the ball away from a Chowan College player in a game we unfortunately lost. Photo countesy of John My.