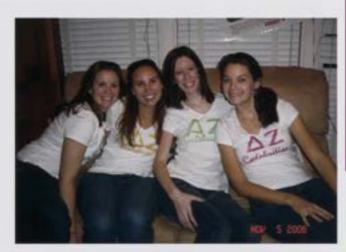

### Delta Zeta

DELTA ZETA

ESTABLISHED: 1902

COLORS: Rose and Green

PHJLANTHROPY: Speech and Hearing Jmpaired

Heather Porter, Emily Baker, Katie Harding, and Kaitlin Long at Big Sister Revealing.

Photo courtesy of Kaitlyn Long,