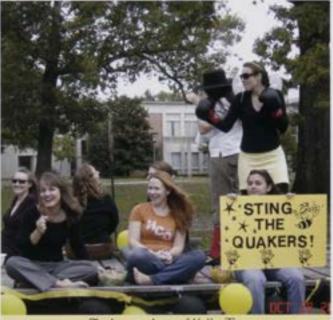

### Homecoming

Homecoming weekend began with a Homecoming Parade down Henry Street with floats from a variety of different student organizations, which kicked off the football game against Guilford College.

### Hampden-Sydney Week

"The Came," this years. I 13th game between Randolph-Macon and Hamdpon-Sydney, was hild in Farmiville, Virginia.
"The Came," concluded a week-long competition between the two schools, such as blook-inves, car bashes, and defutes.

The Hampien-Skiney Tiger and Randolph-Micon Vellow licket meet on the field to exchanged friendly words of competition. \*\*

Photo courtesy of Virginia Scatterton

Randolph-Macon students gather in the campus center to donate blood for Virginias Blood Bank.