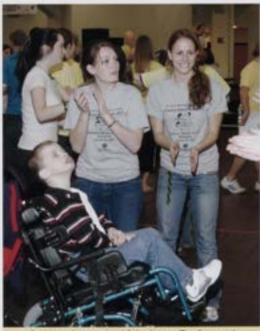

Sydney lones and Marleen Graf spend some time with a miracle child. Photo courtesy of John Irby. Autumn White spending time with one of the miracle children, while other students continue to dance all day.