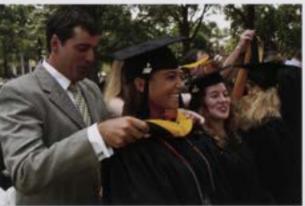

### Jumping Ship

lenny Warden receives her diploma in Biology from President Lindgren.

Photo courtesy of Mary Franke.

Families show their love and support with signs for their graduating senior, Carrett Starkey.