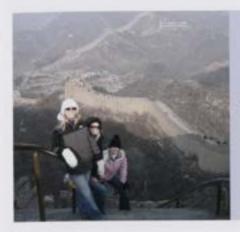

#### China

Alyson Mugford, Chelsea Coleman, and Courtney Carrington at the Great Wall of China,

Photo courtesy of Alyson Mugford.