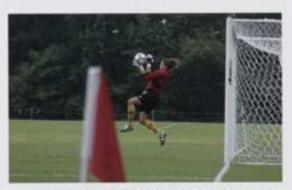

## Women's Soccer

Heather Bleile, Mary locelyn, Lacy Phelps, Lizzy Spero, Mary Carol Davis, Rachel Armstrong, len Baind, Beth Blendell, Kendall Kirtley, Kaitlyn Vernier, Stephany Carcia, Army Thompson, Katle McKown, lennifer Green, Rebecca Trovalli, Elizabeth Steide, Elyse Hall, Tommie Gearhart, Samantha Heims and Brittany Starrantino.

Photo courtesy of Skip Rowland.

lumor len Baird brings her leg back to kick the ball, keeping it away from the opposing tram's player.

Photo courtesy of John Irby.

|                                           | R-MC | Guest |
|-------------------------------------------|------|-------|
| Chowan College                            | 1    | 5     |
| Southwestern University                   | 0    | 2     |
| Kenyon College                            | 0    | 3     |
| St. Mary's College of Maryland            | 0    | 3 7   |
| Washington and Lee University             |      | 7     |
| Bridgewater College                       | 3    | 0     |
| Roanoke College                           | 0    | 5     |
| Virginia Wesleyan College                 | 0    | 6     |
| Hollins University                        | 4    | 1     |
| Sweet Briar College                       | 2    | 0     |
| Guilford College                          | 1    | 3     |
| Lynchburg College                         | 0    | 7     |
| Emory and Henry College                   | 5    | 0     |
| Eastern Mennonite University              | 1    | 3     |
| Ferrum College                            | 4    | 0     |
| Randolph-Macon Woman's                    | 6    | 1     |
| College<br>ODAC Quarterfinals at Guilford | d 0  | 3     |

Coalie Heather Biele makes a great save by catching the ball michair. Photo courtesy of John Irby.

Mid fielder Kendall Kartley heads up the hall against the opposing team.

Photo courtesy of John Irby.

lunior Lacy Phelps tries to steal the ball away from a Chowan College player in a game we unfortunately lost. Photo countesy of John My.