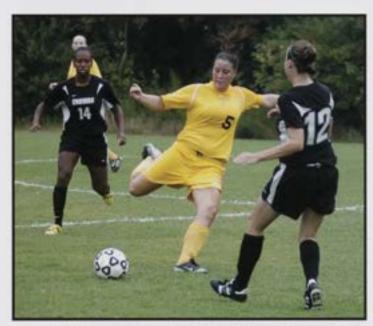

Coalie Heather Biele makes a great save by catching the ball michair. Photo courtesy of John Irby.

Mid fielder Kendall Kartley heads up the hall against the opposing team.

Photo courtesy of John Irby.

lunior Lacy Phelps tries to steal the ball away from a Chowan College player in a game we unfortunately lost. Photo countesy of John My.