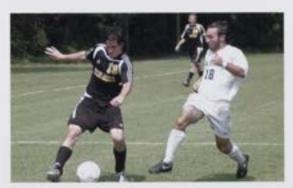

Sophomore Kevan Quinn attempts to keep the ball away from the opposing teams player. Photo courtesy of John Irby.

Senior lason Carmichael jumps up to punt the ball down the field.

Photo courtesy of John Hiy.