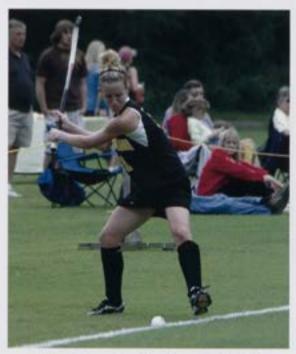

A Randolph-Macon player makes her way down the field, making sure to keep the ball away from the opposing team. Photo courtesy of John Irby.

lamie Shifrin swings back and goes in for the hit. Photo courtesy of John Hiy.

Bristot Bowman battles with one of her opponents to get hold of the ball. Photo courtesy of John Irby.

Senior Bristol Bowman blocks her opponent from stealing the ball away. Photo courtesy of John Irby.

Morgan Hutchinson fights to get the ball, away from the opposing team player. Photo courtesy of John Hay,