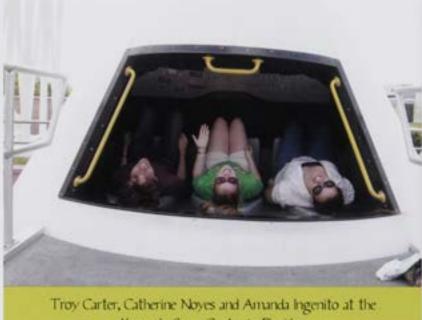

Kennedy Space Center in Florida,

Photo courtesy of Catherine Noves.

Emily White and Meg Patterson spent their spring break on home repair in Hurley, Virginia with the campus ministries program. Here they were building a ramp to help a local woman get into her house, Photo courtesy of Emily White.