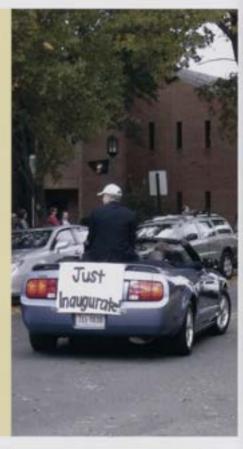

President Lingren, just inagurated November 27, 2006, joins the Homecoming festivities and rides in the Homecoming Parade, before the football game.

Photo courtesy of Kelly Tu.

### Presidental Inauguration

President Bob Lindgren, the coileges fifteenth president, was inaugurated October 27, 2006 in Blackwell Auditorium.

Over 650 guests attended the special ceremony that afternoon. A dinner was held in honor of President Lindgrens Inauguration, held in the Brock Center.