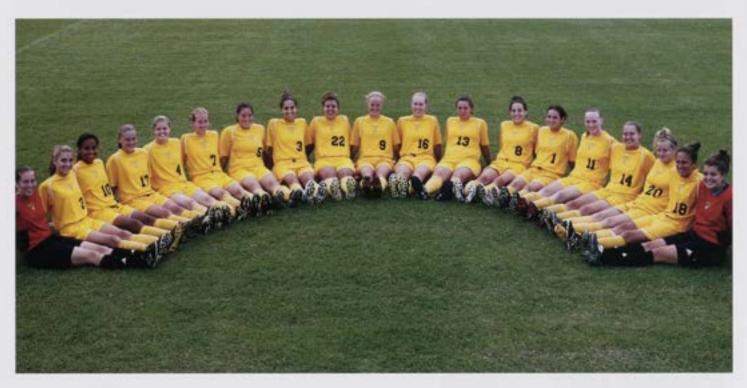

## Women's Soccer

Heather Bleile, Mary locelyn, Lacy Phelps, Lizzy Spero, Mary Carol Davis, Rachel Armstrong, len Baind, Beth Blendell, Kendall Kirtley, Kaitlyn Vernier, Stephany Carcia, Army Thompson, Katle McKown, lennifer Green, Rebecca Trovalli, Elizabeth Steide, Elyse Hall, Tommie Gearhart, Samantha Heims and Brittany Starrantino.

Photo courtesy of Skip Rowland.

lumor len Baird brings her leg back to kick the ball, keeping it away from the opposing tram's player.

Photo courtesy of John Irby.

|                                           | R-MC | Guest |
|-------------------------------------------|------|-------|
| Chowan College                            | 1    | 5     |
| Southwestern University                   | 0    | 2     |
| Kenyon College                            | 0    | 3     |
| St. Mary's College of Maryland            | 0    | 3 7   |
| Washington and Lee University             |      | 7     |
| Bridgewater College                       | 3    | 0     |
| Roanoke College                           | 0    | 5     |
| Virginia Wesleyan College                 | 0    | 6     |
| Hollins University                        | 4    | 1     |
| Sweet Briar College                       | 2    | 0     |
| Guilford College                          | 1    | 3     |
| Lynchburg College                         | 0    | 7     |
| Emory and Henry College                   | 5    | 0     |
| Eastern Mennonite University              | 1    | 3     |
| Ferrum College                            | 4    | 0     |
| Randolph-Macon Woman's                    | 6    | 1     |
| College<br>ODAC Quarterfinals at Guilford | d 0  | 3     |