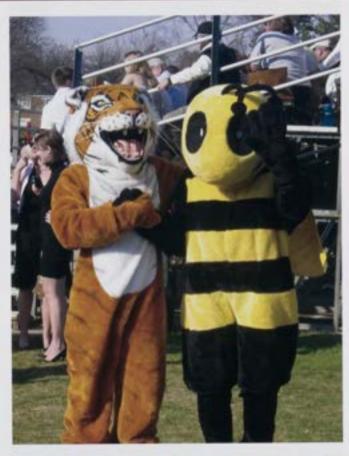

The Hampien-Skiney Tiger and Randolph-Micon Vellow licket meet on the field to exchanged friendly words of competition. \*\*

Photo courtesy of Virginia Scatterton

Randolph-Macon students gather in the campus center to donate blood for Virginias Blood Bank.