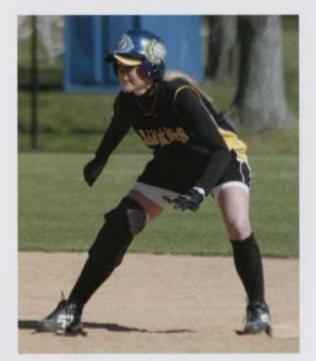

e            | 2.8    | 0.1               |
| Roanoke College                | 0,0    | 1,4               |
| Lynchburg College              | 1,0    | 13,1              |
| Maine Presque-Isle             | 4,12   | 0,2               |
| Virginia Wesleyan College      | 3.4    | 0,8               |
| Main Presque-Isle              | 8,10   | 0.2               |
| Randolph-Macon Women's College |        | The second second |
| Catholic University            | 0,6    | 8.7               |
| Bridgewater College            | 0.1    | 10,13             |
| Eastern Mennonite              | 1.6    | 3,3               |
| Lynchburg College (ODAC)       | 1      | 5                 |
| Emory and Henry College (ODAC) | 0      | 8                 |



Sliding into home. Photo courtesy of John Irby.



This R-MC player gets ready to make a run. Photo courtesy of John Irby.



Christi Wise reaches down to get the other team player out. Photo courtesy of John Irby.



Tracy Woody takes a swing at the ball.













And she's safe! Photo courtesy of John Irby.

### Baseball



bey Crawford, Bo Garner, Nick Wille, Michael Wallace, James Moore, Bobby White, David Jayne, Chris Dykes, Steve Craum, Jeff Beck, Custavo Riggio, Devin OMeara, Booth Greene, Gabe Kachuba, Adam McDermott, Brian Rogers, Greg Meleski, Harold Baines Jr., Dann Woods, Haile Lytton, J.C. Conway, Dillon Sheads, Bruno Cora, Kyle Hicks, Sam Flynn, Jason Haislip, Scott Zymet, Ryan Huebbers, Mike Gerdes, Daniel Rollins, Nick Simons, Kurt Breitmeyer, Matt Tiller, Bryan Hannum, Ryan Gramlich and Charlie Hartt. Head Coach Ray