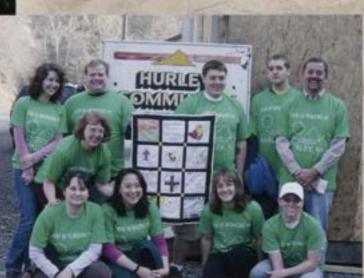

Kennedy Space Center in Florida,

Photo courtesy of Catherine Noves.

Emily White and Meg Patterson spent their spring break on home repair in Hurley, Virginia with the campus ministries program. Here they were building a ramp to help a local woman get into her house, Photo courtesy of Emily White.