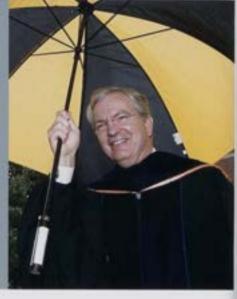

### Presidental Inauguration

President Bob Lindgren, the coileges fifteenth president, was inaugurated October 27, 2006 in Blackwell Auditorium.

Over 650 guests attended the special ceremony that afternoon. A dinner was held in honor of President Lindgrens Inauguration, held in the Brock Center.

The hauguration Ceremony was held in Blackwell Auditorium.

Distinguished guests, including former Presidents of R-MC,
Richmond Mayor Doug Wilder, as well as many members of the
Richmond, Ashland, and Randolph-Macon community were in
aftendance.