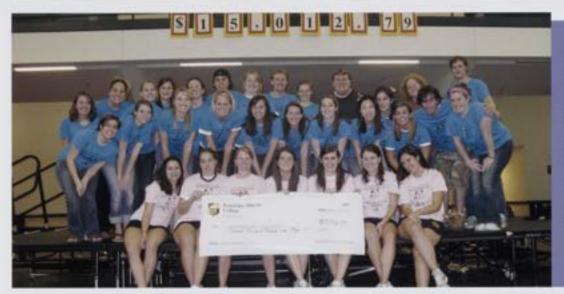

### Dance Marathon

The 6th Annual Randolph-Macon Dance Marathon was held Saturday, March 10th in the Brock Center. Since 2002, the college has raised more than \$110,000 for numerous families of the Children's Miracle Network. This year, they raised \$15, 012,79.

The Steering Committee gathers together to present the check for the Children's Miracle Network at the final hour of Dance Marathon. "Dance Marathon has really become a major event here at the college. We have a committee made up entirely of students who dedicate about seven months to planning the event," - Dance Marathon chair and R-MC Senior uson Carmichuel. Photo courtesy of lauren Soles.