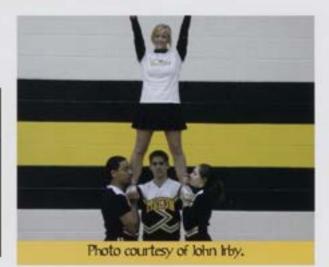

## Cheerleading

The cheerleading squad performing at half-time during basketball season.

Photos courtesy of John Irby.

Photo courtesy of John Irby.

The squad gets the students excited about the R-MC lead in the R-MC vs. H-SC game.