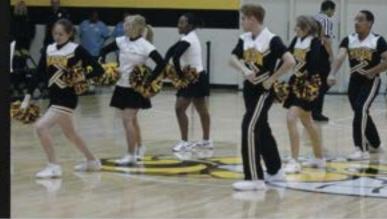

## Cheerleading

The cheerleading squad performing at half-time during basketball season.

Photos courtesy of John Irby.

Photo courtesy of John Irby.

The squad gets the students excited about the R-MC lead in the R-MC vs. H-SC game.