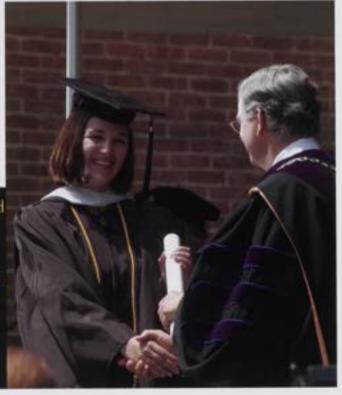

### Jumping Ship

lenny Warden receives her diploma in Biology from President Lindgren.

Photo courtesy of Mary Franke.

Families show their love and support with signs for their graduating senior, Carrett Starkey.