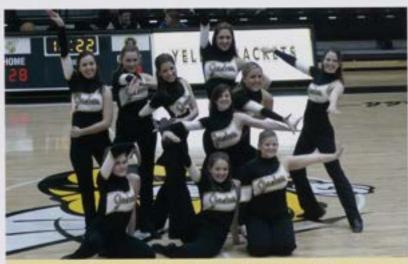

## Cheerleading

The cheerleading squad performing at half-time during basketball season.

Photos courtesy of John Irby.

Photo courtesy of John Irby.

The squad gets the students excited about the R-MC lead in the R-MC vs. H-SC game.