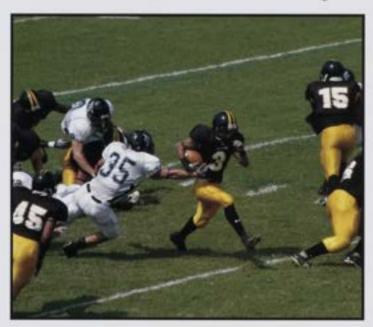

Senior Khalil Shareef sprints down the field in one of his Last games as a college football star. Photo courtesy of John Why.

Wide receiver Steven Ahonen dodges the opposing teams defense. Photo courtesy of John litry.

A Randolph-Macon wide receiver hauls in a pass. Photo courtesy of John Irby.

Members of the offensive team lean in and listen to Greg Vaughan, the offensive line/run game coordinator, as he goes over the next strategy they'll use to try and take home a victory.

Photo courtesy of John Irly,

Running back Zak Thornton sprints for the end zone. Photo courtesy of John Irlsy.

Head coach Pedro Arruza goes over the next play for the offensive team.

Photo courtesy of John My.