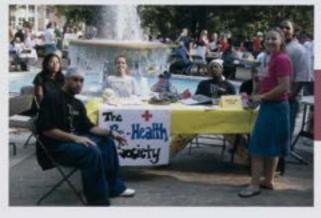

Photo courtesy of Marketing and Communications.

Members of the Pre-Health Society set up a table at the Activities Carnival in hopes of gaining more members for the coming school year. Photo courtesy of John Irby. Every year some members of R-MCs fraternities and soronities come to school early to help with the freshman move in. It's a daunting task, but someone has to do it!