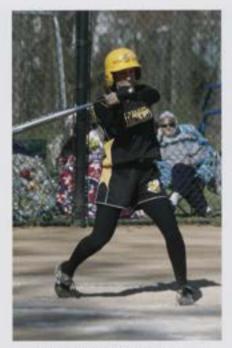

|
| Maine Presque-Isle             | 4,12   | 0,2               |
| Virginia Wesleyan College      | 3.4    | 0,8               |
| Main Presque-Isle              | 8,10   | 0.2               |
| Randolph-Macon Women's College |        | The second second |
| Catholic University            | 0,6    | 8.7               |
| Bridgewater College            | 0.1    | 10,13             |
| Eastern Mennonite              | 1.6    | 3,3               |
| Lynchburg College (ODAC)       | 1      | 5                 |
| Emory and Henry College (ODAC) | 0      | 8                 |



Sliding into home. Photo courtesy of John Irby.



This R-MC player gets ready to make a run. Photo courtesy of John Irby.



Christi Wise reaches down to get the other team player out. Photo courtesy of John Irby.



Tracy Woody takes a swing at the ball.













And she's safe! Photo courtesy of John Irby.

### Baseball



bey Crawford, Bo Garner, Nick Wille, Michael Wallace, James Moore, Bobby White, David Jayne, Chris Dykes, Steve Craum, Jeff Beck, Custavo Riggio, Devin OMeara, Booth Greene, Gabe Kachuba, Adam McDermott, Brian Rogers, Greg Meleski, Harold Baines Jr., Dann Woods, Haile Lytton, J.C. Conway, Dillon Sheads, Bruno Cora, Kyle Hicks, Sam Flynn, Jason Haislip, Scott Zymet, Ryan Huebbers, Mike Gerdes, Daniel Rollins, Nick Simons, Kurt Breitmeyer, Matt Tiller, Bryan Hannum, Ryan Gramlich and Charlie Hartt. Head Coach Ray Hedrick, Assistant Coaches Evan Brannon and Brian Toland. Photo courtesy of Skip Royvland.



The Yellow lacket catcher reaches in for the ball. Photo courtesy of John