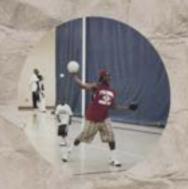

## Men's Basketball

Loren Sisson, Tim Lawrence, Stephen Sutherland, Reid Klotz, Michael Strickland, Justin Short, Andrew Hunter, Jeremy Dixon, Adam Krovic, David Carlson, Phil Hawley, Boris Vareta and Michael Acutt. Photo countesy of John Irby.

Stephen Sutherland leans low to ensure his pass makes it to one of his team mates.

Photo countesy of John Hisy.