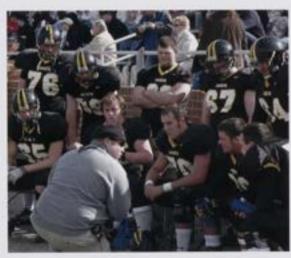

Wide receiver Steven Ahonen dodges the opposing teams defense. Photo courtesy of John litry.

A Randolph-Macon wide receiver hauls in a pass. Photo courtesy of John Irby.

Members of the offensive team lean in and listen to Greg Vaughan, the offensive line/run game coordinator, as he goes over the next strategy they'll use to try and take home a victory.

Photo courtesy of John Irly,

Running back Zak Thornton sprints for the end zone. Photo courtesy of John Irlsy.

Head coach Pedro Arruza goes over the next play for the offensive team.

Photo courtesy of John My.