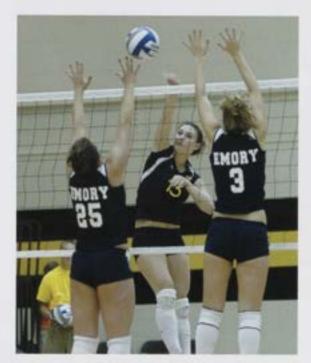

Elizabeth Kite bumps the ball, with her team mates looking on. Photo courtesy of John Irity,

lordan Huber jumps high to go for the winning point. Photo courtesy of John Irby.

Mollee Farrell and Elizabeth Kite try to block the ball against Emory and Henry. Photo courtesy of John His.