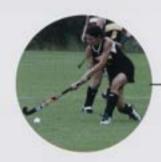

A Randolph-Macon player makes her way down the field, making sure to keep the ball away from the opposing team. Photo courtesy of John Irby.

lamie Shifrin swings back and goes in for the hit. Photo courtesy of John Hiy.