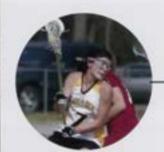

## Men's Soccer

Colin Royster, Kevin Smith, Donald Parrott, Matt Brim, Alec Depcrynski, Chris Williams, Matthew Garofalo, Rick Hebert, Pete Hanley, Scott Shoemaker, Ryan Willis, Kevan Quinn, Jason Carmichael, Scott Landolt, Marc Walsch, Brandon Sumpter, Job Merkel, Thomas Eacho, Brian Suger, Greg Ridout, Chris Picarde, John Fernandez, Matt Sassone, Brad Line, Justin Stanek, Jason DePre and Head Coach Peter McAvoy.

Photo courtesy of John Irby.

Scott Shoemaker punts the ball, hoping to keep it away from the opposing team.

Photo courtesy of John Irlivi.

Sophomore Kevan Quinn attempts to keep the ball away from the opposing teams player. Photo courtesy of John Irby.

Senior lason Carmichael jumps up to punt the ball down the field.

Photo courtesy of John Hiy.