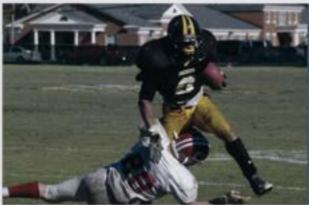

Senior Khalil Shareef sprints down the field in one of his Last games as a college football star. Photo courtesy of John Why.