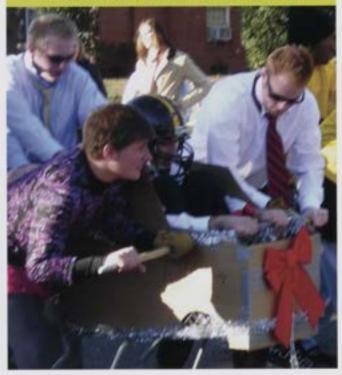

### Hampden-Sydney Week

"The Came," this years. I 13th game between Randolph-Macon and Hamdpon-Sydney, was hild in Farmiville, Virginia.
"The Came," concluded a week-long competition between the two schools, such as blook-inves, car bashes, and defutes.

Students gather in Estes to participate in a wing eating contest, while others stand by to cheer them on. Participants consisted of representatives from different campus organizations.

Photo courtesy of Michael Swartz,