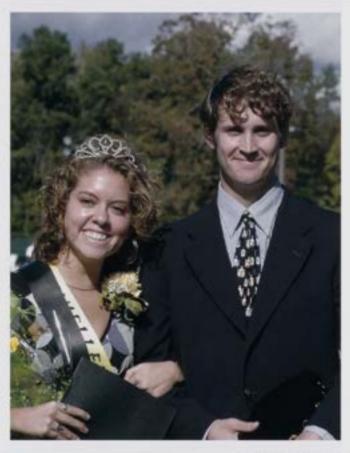

#### Homecoming King & Queen

Carrett Starkey, who stood in for Steven Ahonen as King, and Marganita Tobar were crowned Homecoming King and Queen during half-time of the football game.

Picture courtesy of John Irby.