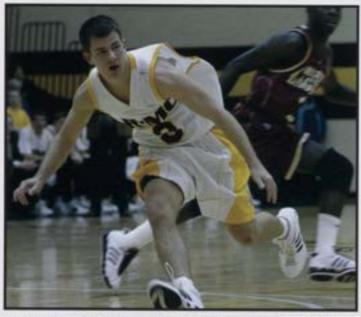

## Men's Basketball

Loren Sisson, Tim Lawrence, Stephen Sutherland, Reid Klotz, Michael Strickland, Justin Short, Andrew Hunter, Jeremy Dixon, Adam Krovic, David Carlson, Phil Hawley, Boris Vareta and Michael Acutt. Photo countesy of John Irby.

Stephen Sutherland leans low to ensure his pass makes it to one of his team mates.

Photo countesy of John Hisy.