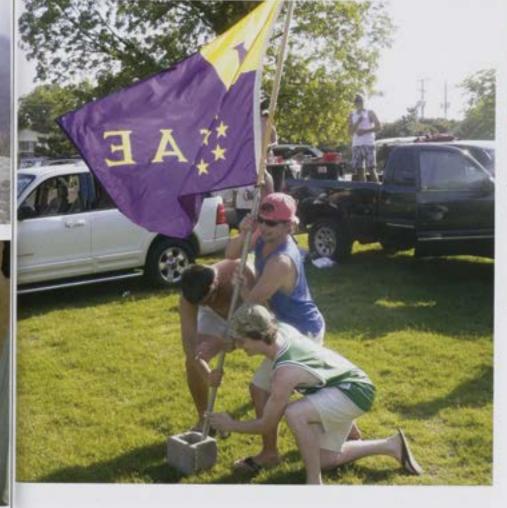

Right: Homecoming King Chris Ray and Homecoming Queen McKenzie Myers at the football game Photo ourtesy of Katlin Farell

Left: Zak Thornton and Stuart May Photo courtesy of John Irby

Below: Sigma Phi Epsilon on their float in the parade Photo courtesy of John Irby