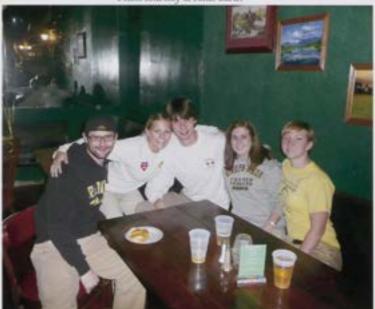

Below: Luke Fawcett, Katie Garin, Chris Ray, Amy Fears, and Meg Patterson en joy a drink at Sullivans in support of Hampden-Sydney week Photo courtesy of Katie Garin

Above: The second annual car bash Photo courtesy of Virginia Seatherton