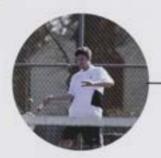

Trip Howerin gets ready to hit the ball

Photo courtesy of John Irby

Top Left: An R-MC tennis player in doubles play

Left: Jim Sweet bends to hit the ball for a point

Bottom Left: Sam Varner in full swing

Bottom Right: An R-MC tennis player sprints to get the ball