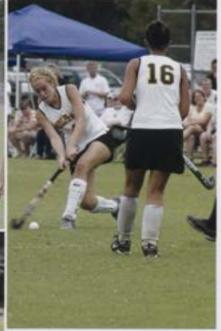

The girls are ready to face the opposing team. R-MC versus Frostburg State University

Photo courtesy of John Irby

Top Left: The team huddles up for a talk from Head Coach Crystal Carper

Left: A player attempts to steal the ball from an opposing player

Bottom Left: The team goes against Frostburg State University to go in for the win

Bottom Right: Kendall Lam and teammate take a water break

All photos courtesy of John Irby