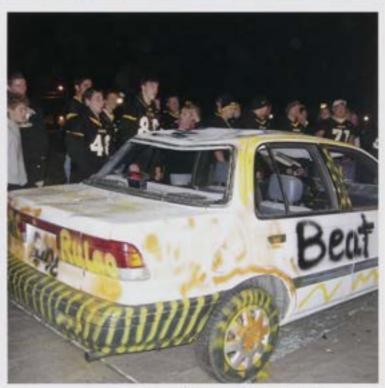

Below: Luke Fawcett, Katie Garin, Chris Ray, Amy Fears, and Meg Patterson en joy a drink at Sullivans in support of Hampden-Sydney week Photo courtesy of Katie Garin

Above: The second annual car bash Photo courtesy of Virginia Seatherton