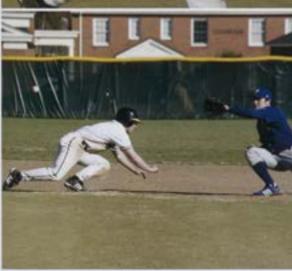

Top Left: The pitcher throws the ball to try and strike out the opposong player

Left: An R-MC player hits the ball with hopes of scoring a run

Bottom Left: An R-MC player slides to make it to the plate

Bottom Right: The catcher gets ready

All photos courtesy of John Irby