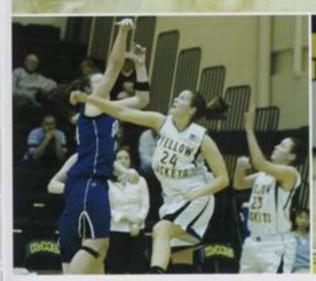

The players and coaches watch in support of their teammates as they face Bridgewater College.

Photo courtesy of John Irby

Top Left: The girls strike a pose.

Left: Amanda Hiltunen keeps the ball while Lindsay Riesbeck stays close by for backup

Bottom Left: Lindsay Riesbeck goes in to steal the ball from the opposing team

Bottom Right: The team huddles for support