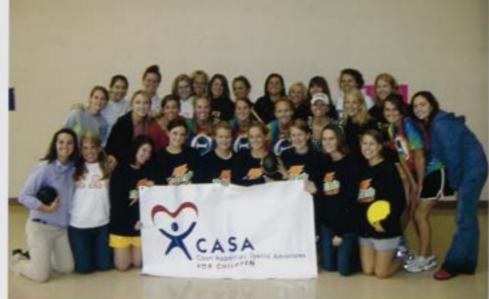

## Kappa Alpha Θheta

KAPPA ALPHA THETA

ESTABLISHED: 1870

COLORS: Black and Gold

PHILANTHROPY: Court Appointed Special Advocates

Top Right: Mallory Lickey, Candace Hite, Samantha Baicy, Bekah Wager, Lianne Valenza Photo courtesy of Mallory Lickey