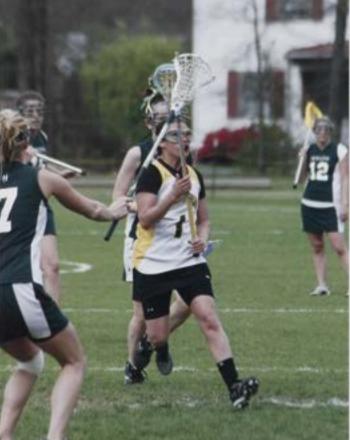

Some R-MC Lacrosse players take a break and strike a pose for the camera!

Photo courtesy of Jon Irby

Top Left: The team goes in for a huddle before they face the opposing team

Left: Lacy Phelps keeps her eye on the ball to try and catch it