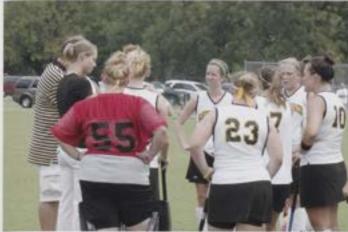

The girls are ready to face the opposing team. R-MC versus Frostburg State University

Photo courtesy of John Irby

Top Left: The team huddles up for a talk from Head Coach Crystal Carper

Left: A player attempts to steal the ball from an opposing player

Bottom Left: The team goes against Frostburg State University to go in for the win

Bottom Right: Kendall Lam and teammate take a water break

All photos courtesy of John Irby