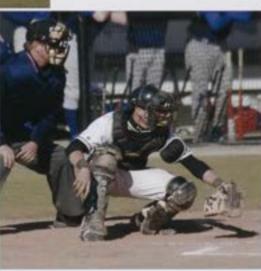

Top Left: The pitcher throws the ball to try and strike out the opposong player

Left: An R-MC player hits the ball with hopes of scoring a run

Bottom Left: An R-MC player slides to make it to the plate

Bottom Right: The catcher gets ready

All photos courtesy of John Irby