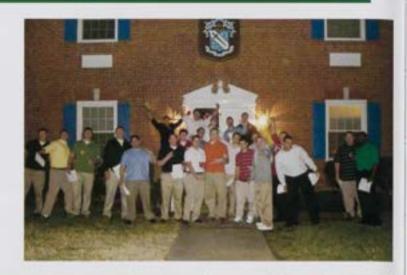

# Σigma Φhi Epsilon

SIGMA PHI EPSILON

ESTABLISHED, 1901

COLORS: Red. Purple, and Gold

PHILANTHROPY: AIDS Foundation

Above left: Matt Spurrier and Nathan Steiner Photocouriesy of Carter Joyce

Above Right: Derrick Collins, Ben Larson, Dalton Sadler, Chris Moline Photocourtesy of Carter Jayce

Right: First Row: Ryan Allen, Kyle Holloran, Reilly Bradshaw Second Row: Brian Bates, Ben Larson, Jared Rogers, Derrick Collins, Ben Rowe Photo courtesy of Carter Joyce

Left: Kyle Holloran, Matt Spurrier, Ben Rowe, John Best, Mel Jews, Nick Valentine, Grayson McCoy, Carter Joyce Photocourtesy of Carter Joyce