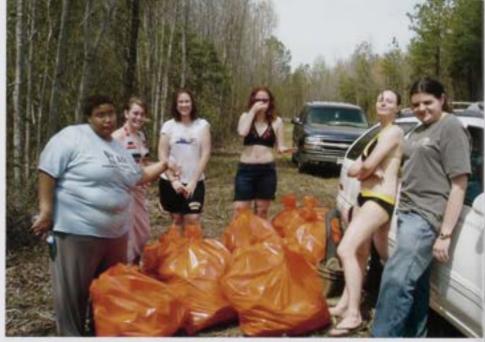

Below: Luke Fawcett, Katie Garin, Chris Ray, Amy Fears, and Meg Patterson en joy a drink at Sullivans in support of Hampden-Sydney week Photo courtesy of Katie Garin

Above: The second annual car bash Photo courtesy of Virginia Seatherton