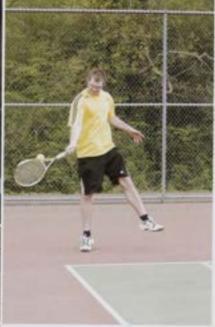

Trip Howerin gets ready to hit the ball

Photo courtesy of John Irby

Top Left: An R-MC tennis player in doubles play

Left: Jim Sweet bends to hit the ball for a point

Bottom Left: Sam Varner in full swing

Bottom Right: An R-MC tennis player sprints to get the ball