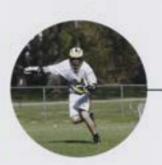

Bottom Left: Jason DiMarcantonio takes hold of the ball and keeps it away from Hampden-Sydney

Bottom Right: Three teammates wait in anticipation to play the game

All photos courtesy of John Irby