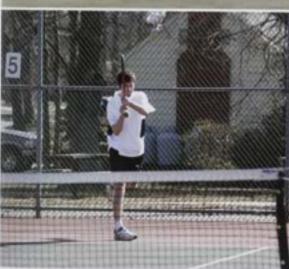

Trip Howerin gets ready to hit the ball

Photo courtesy of John Irby

Top Left: An R-MC tennis player in doubles play

Left: Jim Sweet bends to hit the ball for a point

Bottom Left: Sam Varner in full swing

Bottom Right: An R-MC tennis player sprints to get the ball