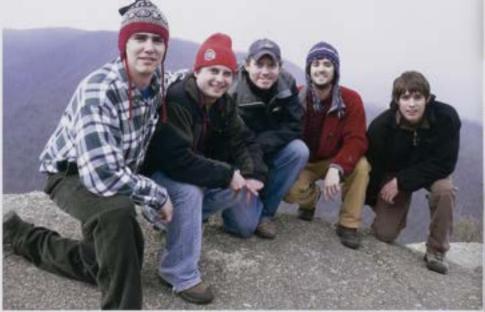

# **Sigma Alpha Epsilon**

SIGMA ALPHA EPSILON

ESTABLISHED: 1856

COLORS: Royal Purple and Old Gold

PHILANTHROPY: Dance Marathon

Above Left: Will Russell, Simon Youseff Photo courtesy of Dave Haslup

Above Right: Jon-Erik Alvestad, Dave Haslup, Ken Fetzer, Bobby Symons, James Thorsen Photo courtesy of Ken Fetzer