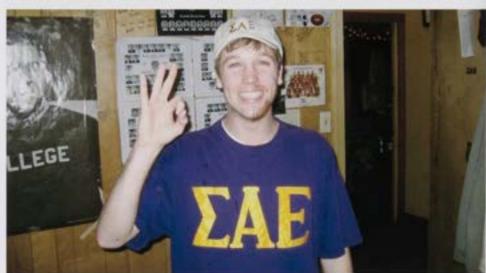

# **Sigma Alpha Epsilon**

SIGMA ALPHA EPSILON

ESTABLISHED: 1856

COLORS: Royal Purple and Old Gold

PHILANTHROPY: Dance Marathon

Above Left: Will Russell, Simon Youseff Photo courtesy of Dave Haslup

Above Right: Jon-Erik Alvestad, Dave Haslup, Ken Fetzer, Bobby Symons, James Thorsen Photo courtesy of Ken Fetzer