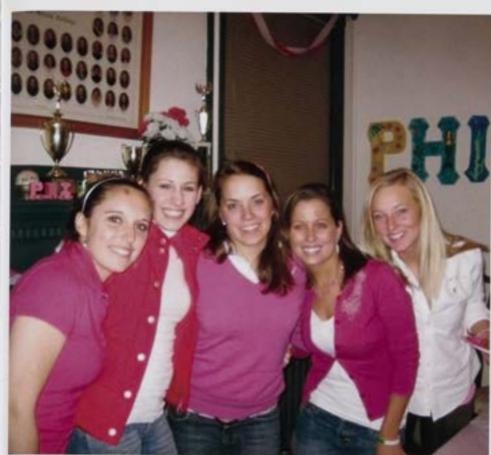

### Фhi Mu

PHIOMO

ESTABLISHED 1852

COLORS: Pink and White

PHILANTHROPY: Children's Miracle Network

Above Left: Kristina Preisner, Rachel Armstrong, Amanda Rzuidlo, Katie Monaco, Lacy Phelps, Susan Frantz

Photo courtesy of Rachel Armstrong

Above Right: The Sisters at Dance Marathon. Dance Marathon raises money for their philanthropy, The Children's Miracle Network Photo courtesy of Rachel Armstrong

Right: The sisters at Bid Turn In with the Tau Phipledge class Photo courtesy of Rachel Armstrong

Below: Kayla Michaels, Sarah Morehead, Jackie Bond Photo courtesy of Rachel Armstrong

Above: Rachel Hinson, Amanda Dixon, Meg Giffen Christi Wise, Chelsea Moody Photo courtesy of Rachel Armstrong

Left: Kendall Couch, Aubree Parker, Tori Heslop, Meg Giffen, Amanda Dixon Photo coursesy of Rachel Armstrong