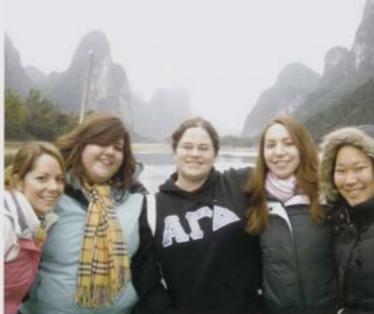

#### Study Abroad

Right: Kyndall Drumheller, Julia Anderson, Sara Tittermary, Saskia Alemar, and Lee Sturtevant in China for JTerm Photo courtesy of Kyndall Drumheller

Below: Hannah Tisson in front of the Colosseum in Rome. She spent the Fall semester studying in Italy Photo courtesy of Hannah Tisson