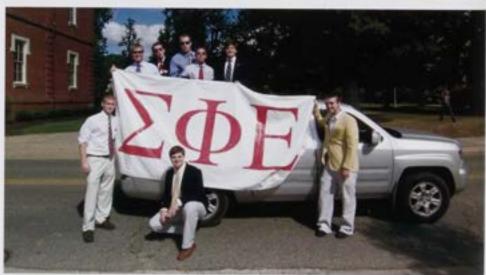

Right: Homecoming King Chris Ray and Homecoming Queen McKenzie Myers at the football game Photo ourtesy of Katlin Farell

Left: Zak Thornton and Stuart May Photo courtesy of John Irby

Below: Sigma Phi Epsilon on their float in the parade Photo courtesy of John Irby