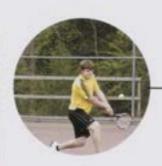

Trip Howerin gets ready to hit the ball

Photo courtesy of John Irby

Top Left: An R-MC tennis player in doubles play

Left: Jim Sweet bends to hit the ball for a point

Bottom Left: Sam Varner in full swing

Bottom Right: An R-MC tennis player sprints to get the ball