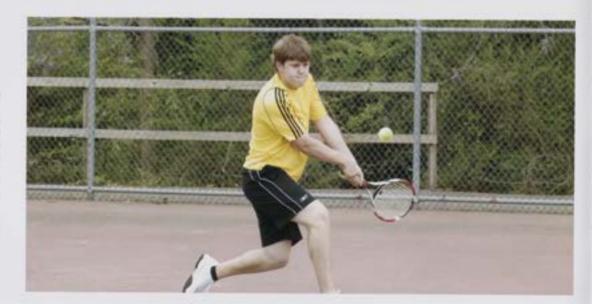

Trip Howerin gets ready to hit the ball

Photo courtesy of John Irby

Top Left: An R-MC tennis player in doubles play

Left: Jim Sweet bends to hit the ball for a point

Bottom Left: Sam Varner in full swing

Bottom Right: An R-MC tennis player sprints to get the ball