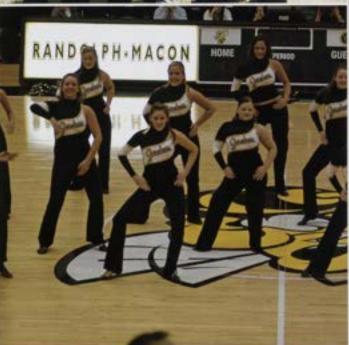

#### Hampden-Sydney Week

Right: The Dance Team help pump up the school spirit at the second annual Pep Rally Photo courtesy of John Irby

Below: The team plays hard against Hampden-Sydney in the 113th year of the rivalry Photo courtesy of John Irby