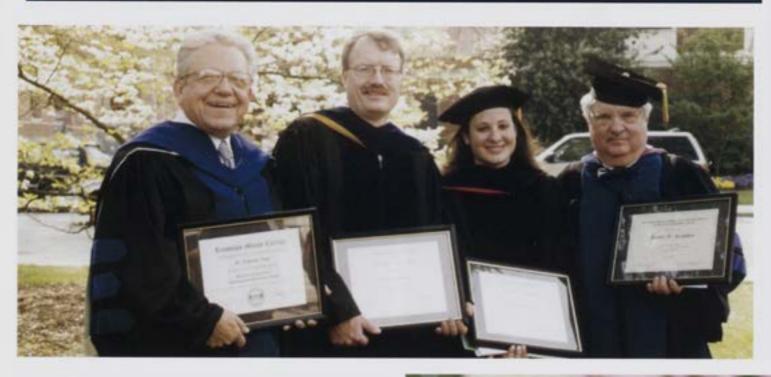

#### The New Provost & Associate Dean

During Lauren Bell's trip to Capitol Hill during a Supreme Court Fellowship, 2006-2007, the policy team she was on coded and analyzed nearly 80,000 crimes committed by 11,300 federal offenders who were sentenced between June 30, 2005 and July 1, 2006.

Since her return to the college in September 2007, Lauren Bell has taken the position of Associate Dean of the College in addition to a Professor of Political Science

Information curtesy of the Randolph-Macon magazine Photos courtesy of John Irby and Skip Rowland

William W. Johnston began his role as provost and Vice President for Academic Affairs at Randolph-Macon College on July 1 2007. Before coming to Randolph-Macon, Johnston was an H.W. Stodghill, Jr. and Adele H. Stodghill Professor of Mathematics and Associate Dean at Centre College in Danville, Kentucky. A native of North Carolina, Johnston is a Phi Beta Kappa graduate of Wake Forest University. He earned his Ph.D. in mathematics from the University of Virginia. He started teaching at Centre College in 1988 and became associate dean in 2001.

Information courtesy of the Randolph-Macon Magazine Photos coutesy of John Irby and Skip Rowland