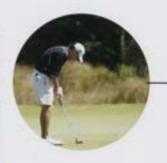

An R-MC golfer tees off Photo courtesy of John Irby

Top Left: Michael Shrader was ODAC Rookie-of-the-Year for 2008.

Left: An R-MC golfer swings and watches as his ball goes down the course

Bottom Left: Ralston King finished second at the ODAC Golf Championship in Spring 2008

Bottom Right: Tim Wehner watches his shot

All photos courtesy of John Irby