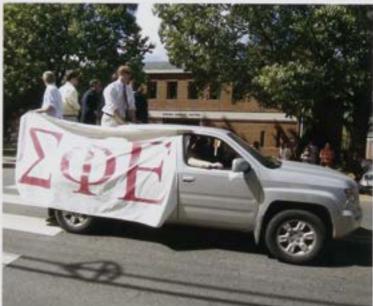

Right: Homecoming King Chris Ray and Homecoming Queen McKenzie Myers at the football game Photo ourtesy of Katlin Farell

Left: Zak Thornton and Stuart May Photo courtesy of John Irby

Below: Sigma Phi Epsilon on their float in the parade Photo courtesy of John Irby