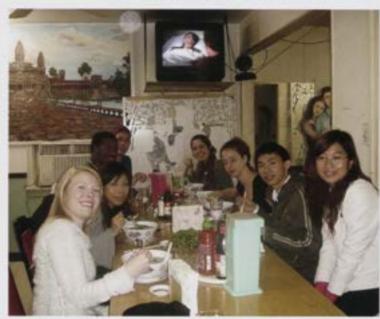

The international Students enjoy dinner together Photo courtesy of Lauren Soles

Above: Maggie Smith and Berhana Ibrahem hand out tshirts at a MOAN event. Photo courtesy of Lauren Soles

Left: Jessie Vankirk and Kennan McVey at CAB's pool party Photo courtesy of Lauren Soles