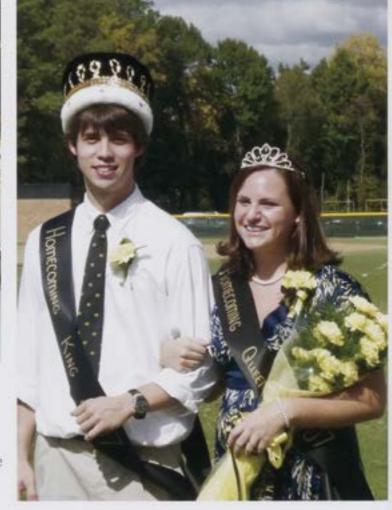

Right: Homecoming King Chris Ray and Homecoming Queen McKenzie Myers at the football game Photo ourtesy of Katlin Farell

Left: Zak Thornton and Stuart May Photo courtesy of John Irby

Below: Sigma Phi Epsilon on their float in the parade Photo courtesy of John Irby