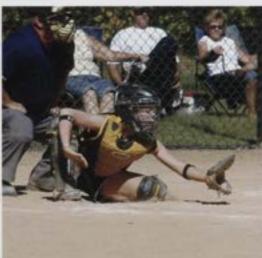

Top Left: The pitcher throws the ball to try and strike out the opposong player

Left: An R-MC player hits the ball with hopes of scoring a run

Bottom Left: An R-MC player slides to make it to the plate

Bottom Right: The catcher gets ready