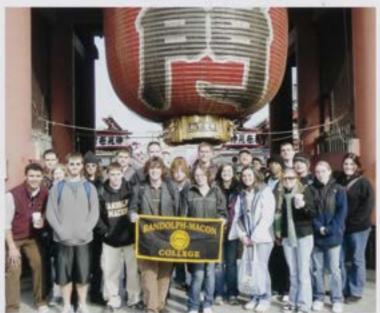

Below: Students spent two weeks in Tokyo studying its history, both past and present Photo courtesy of Kyle Wiggins

Above: Bobby Culley and Bryn Swartz spent two weeks in Australia as part o the Chemistry of Wine JTerm course Photo courtesy of Bryn Swartz