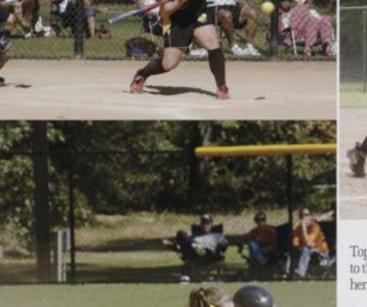

Top Left: The pitcher throws the ball to try and strike out the opposong player

Left: An R-MC player hits the ball with hopes of scoring a run

Bottom Left: An R-MC player slides to make it to the plate

Bottom Right: The catcher gets ready

All photos courtesy of John Irby