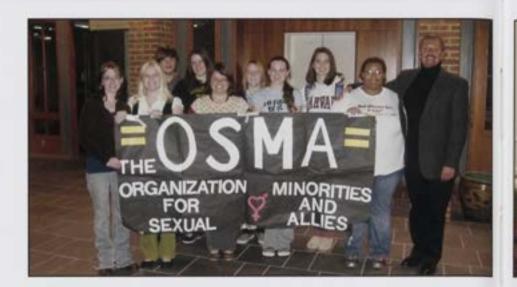

### ORGANIZATION FOR SEXUAL MINORITIES & ALLIES

From left to right: Jillian Marr, Emily Rush, Seth Haley, Bitsy Johnson, Mayjean Deem, Felicia Herzog, Laura Lee Wilson, Rebekah Dehaven, Shaunyoe 'DIVA' Washington, Darrell Headrick

Photo courtesy of Shaunyce DIVA Washington