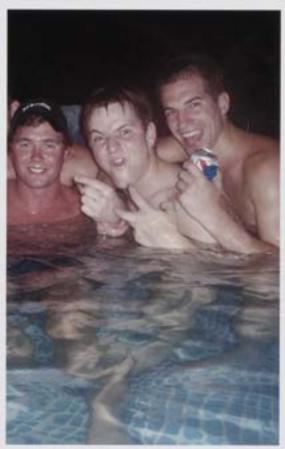

Left: Brendan Kerrigan, Rob Hyatt, Jake Sumner, Jay Hughes, Mike Kirkpatrick Photo courtesy of Jay Hughes

> Below: Justin Lamb and Gray Burnette Photo courtesy of Jay Hughes

Left: Andrew Miller, Ralston King, Tim Wehner, Rob Hyatt, Jay Hughes, Dave Ambrosio, Paul Johnsen, Tyler Watkins Photo courtesy of Jay Hughes