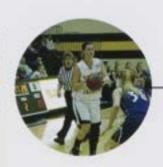

The players and coaches watch in support of their teammates as they face Bridgewater College.

Photo courtesy of John Irby

Top Left: The girls strike a pose.

Left: Amanda Hiltunen keeps the ball while Lindsay Riesbeck stays close by for backup

Bottom Left: Lindsay Riesbeck goes in to steal the ball from the opposing team

Bottom Right: The team huddles for support