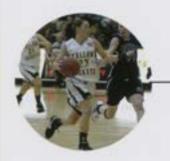

The players and coaches watch in support of their teammates as they face Bridgewater College.

Photo courtesy of John Irby

Top Left: The girls strike a pose.

Left: Amanda Hiltunen keeps the ball while Lindsay Riesbeck stays close by for backup

Bottom Left: Lindsay Riesbeck goes in to steal the ball from the opposing team

Bottom Right: The team huddles for support