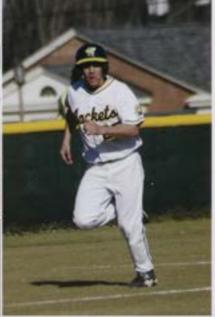

Top Left: The pitcher throws the ball to try and strike out the opposong player

Left: An R-MC player hits the ball with hopes of scoring a run

Bottom Left: An R-MC player slides to make it to the plate

Bottom Right: The catcher gets ready