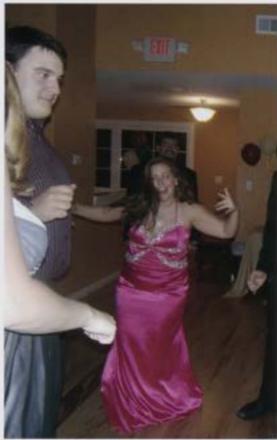

Right: Kris Hutchinson ponders his next move while playing Root Beer Pong at InterVarsity's Root Beer Kegger. Photo courtesy of Lauren Soles.

Left: Katie Garin and James McGhee in "Dancing with the Greeks" Photocourtesy of Katie Garin