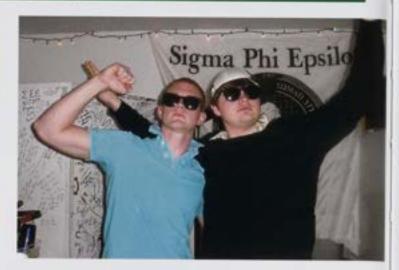

# Σigma Φhi Epsilon

SIGMA PHI EPSILON

ESTABLISHED, 1901

COLORS: Red. Purple, and Gold

PHILANTHROPY: AIDS Foundation

Above left: Matt Spurrier and Nathan Steiner Photocouriesy of Carter Joyce

Above Right: Derrick Collins, Ben Larson, Dalton Sadler, Chris Moline Photocourtesy of Carter Jayce

Right: First Row: Ryan Allen, Kyle Holloran, Reilly Bradshaw Second Row: Brian Bates, Ben Larson, Jared Rogers, Derrick Collins, Ben Rowe Photo courtesy of Carter Joyce

Left: Kyle Holloran, Matt Spurrier, Ben Rowe, John Best, Mel Jews, Nick Valentine, Grayson McCoy, Carter Joyce Photocourtesy of Carter Joyce