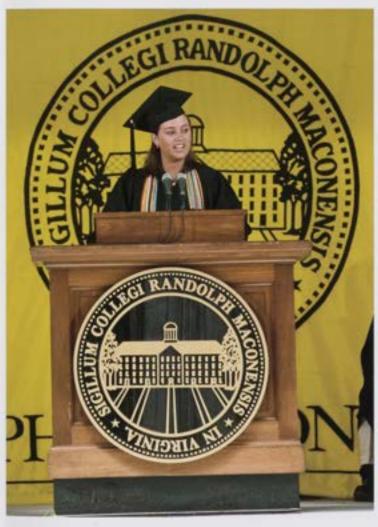

Below: The sponsors hooding their graduates Photo courtesy of Joe Mahoney

Above: Maureen McLaughlin receiving her degree from President Lindgren Photocourtesy of Doug Buerlein

Left: Carter Augustine delivering the class speech Photo courtesy of Doug Buerlein