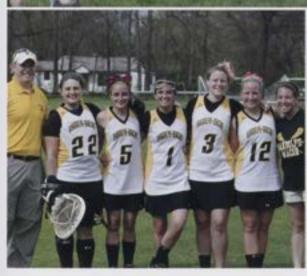

## Women's Lacrosse

Jackie Bond, Erin Clare Cassidy, Emily Chilton, Elyse Cooper, Kelly Cramer. Allison Flaherty, Alex Flammia, Margaret Fisher, Laura Fox, Jen Green, Katie Green. Sarah Held, Morgan Hutchinson, Emily Kent, Marie Parry. Lacy Phelps, Logan Pomeroy, Lindsay Schabert Stephanie Serena, Kelly Stuhlman, Lianne Valenza, Alex Wright, and Coach Dan Kanach

Photo courtesy of John Irby