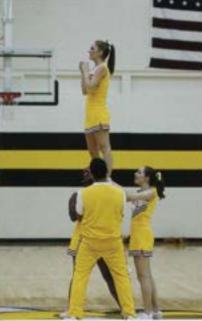

## Cheerleading

Top Right: The cheerleading squad performs during half-time at a women's basketball game

Top Left: Jordan Turner cheers from up high

Right: Dennise Mosely, Saskia Alemar, and Danielle Nogle raise Jordan Turner in the air to cheer