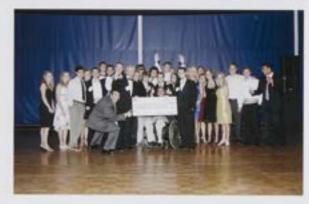

Above: Members of the Home Coming Court and Mary Warden Good enjoy the game Photo-courtesy of Kaitlin Parrell

Left: The class of 1982 donate over \$59,000 to the school - Thank you! Photo courtesy of John Irby