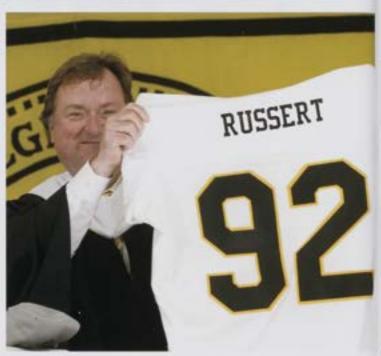

### Commencement

Right: Tim Russert received an R-MC football jersey along with an honorary degree after his commencement address Photo courtesy of Doug Boerlein

Below: The graduates along with their sponsors process to their seats Photo courtesy of Doug Buerlein