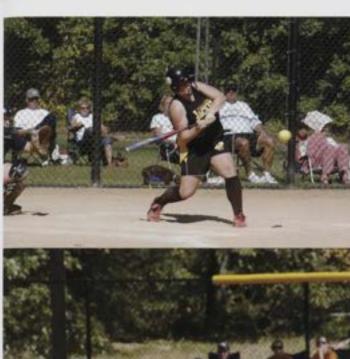

Top Left: The pitcher throws the ball to try and strike out the opposong player

Left: An R-MC player hits the ball with hopes of scoring a run

Bottom Left: An R-MC player slides to make it to the plate

Bottom Right: The catcher gets ready

All photos courtesy of John Irby