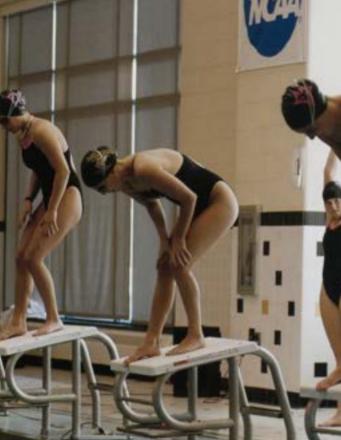

The tennis team watches as their teammates play

Photo Courtesy of John Irby

Top Left: Leslie Hainley gets down low to hit the ball

Left: Whitney Robinson reaches up high to return

Below Left: Jessie Bayne in full swing