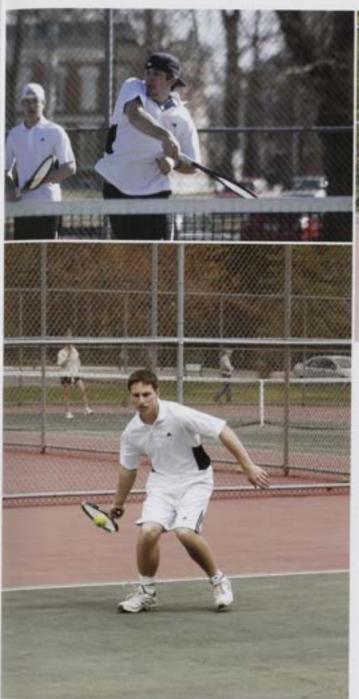

### Men's Tennis

Brian Bates John Best, Daniel Doherty, Ken Fetzer, Leigh Thompson Hanes, Robert Howerin MJ Jaroudi Melvin Jews David Lynch Job Merkel, Chris Picarde, Jim Sweet, Sam Varner, Head Coach Wayne Vaughan, and Assistant Coach Charles Gray

Trip Howerin gets ready to hit the ball

Photo courtesy of John Irby

Top Left: An R-MC tennis player in doubles play

Left: Jim Sweet bends to hit the ball for a point

Bottom Left: Sam Varner in full swing

Bottom Right: An R-MC tennis player sprints to get the ball