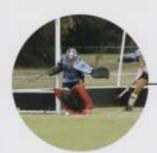

Some R-MC Lacrosse players take a break and strike a pose for the camera!

Photo courtesy of Jon Irby

Top Left: The team goes in for a huddle before they face the opposing team

Left: Lacy Phelps keeps her eye on the ball to try and catch it

Bottom Left: Some R-MC players take a break and pose with theior coach

Bottom Right: An R-MC player gets to the ball before the opposing player and takes hold of it

All photos courtesy of John Irby