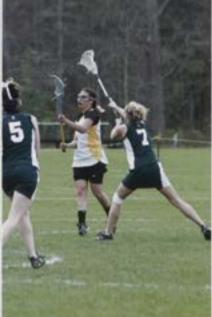

Bottom Left: Some R-MC players take a break and pose with theior coach

Bottom Right: An R-MC player gets to the ball before the opposing player and takes hold of it

All photos courtesy of John Irby