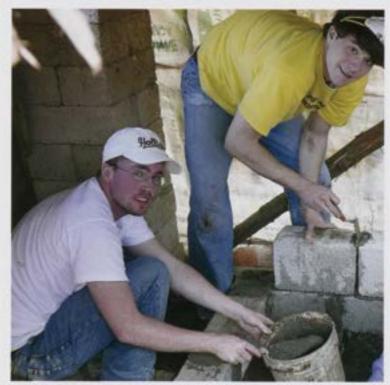

Right: The Tropical Biology and Conservation class spent two weeks in Costa Rica over JTerm Photo courtesy of Katie Garin

Left: Brittany Pace, Adam Kelchner, and Lindsey Baynham spent their JTerm break delivering medical supplies to Russia Photo courtesy of Britany Pace