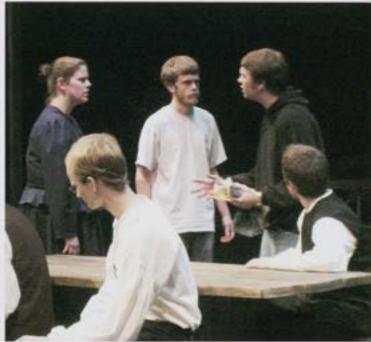

#### Theatre

Right: Bitzy Johnson, James Murray, J.D. Jump, Derek Gale, and Chris Blenderman in The Crucible Photo courtesy of Tonya Pleasants

Below: The cast of Wildest Dreams by Alan Ayckbourn. This production of the play was performed during the summer of 2007 Photo courtesy of James Murray