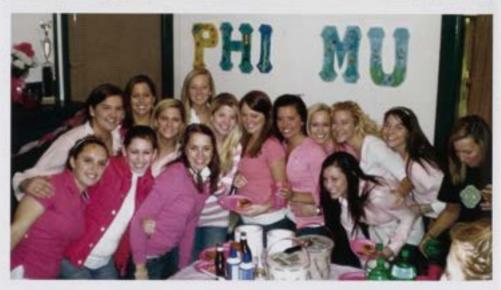

### Фhi Mu

PHIOMO

ESTABLISHED 1852

COLORS: Pink and White

PHILANTHROPY: Children's Miracle Network

Above Left: Kristina Preisner, Rachel Armstrong, Amanda Rzuidlo, Katie Monaco, Lacy Phelps, Susan Frantz

Photo courtesy of Rachel Armstrong

Above Right: The Sisters at Dance Marathon. Dance Marathon raises money for their philanthropy, The Children's Miracle Network Photo courtesy of Rachel Armstrong

Right: The sisters at Bid Turn In with the Tau Phipledge class Photo courtesy of Rachel Armstrong

Below: Kayla Michaels, Sarah Morehead, Jackie Bond Photo courtesy of Rachel Armstrong

Above: Rachel Hinson, Amanda Dixon, Meg Giffen Christi Wise, Chelsea Moody Photo courtesy of Rachel Armstrong

Left: Kendall Couch, Aubree Parker, Tori Heslop, Meg Giffen, Amanda Dixon Photo coursesy of Rachel Armstrong