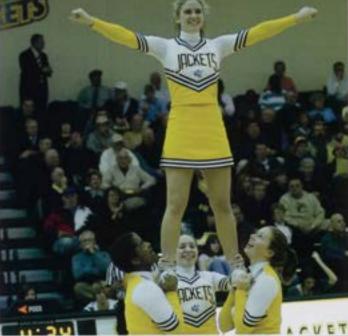

## Cheerleading

Top Right: The cheerleading squad performs during half-time at a women's basketball game

Top Left: Jordan Turner cheers from up high

Right: Dennise Mosely, Saskia Alemar, and Danielle Nogle raise Jordan Turner in the air to cheer