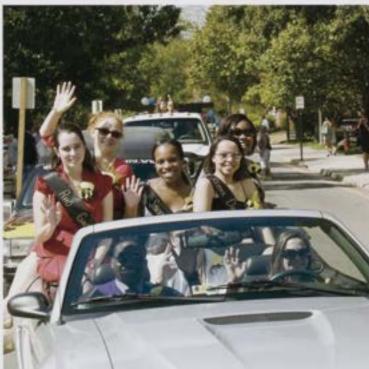

#### Homecoming

Right: The 2007-2008 Cheering Squad lead the Homecoming Parade. Photocourtesy of Katlin Farell.

Below: Members of the Student Virginia Education Association along with some of the professor's children Picture courtesy of Katlin Farell.