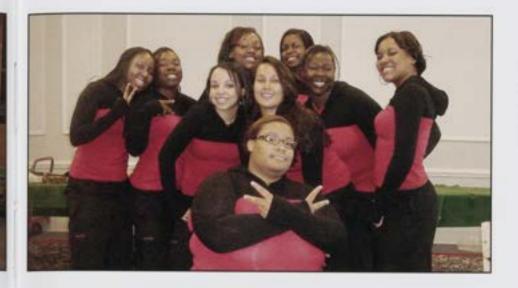

#### REMIX DANCE TEAM

Tia Bryant, Whitlee Dean, Cheyenne Epps. Sarah Held, Tracy Hubbard, Bianca Johnson, Rehema Mwinyimvua, Monique Peters, Diva Washington,

Photo courtesy of Hanh Le