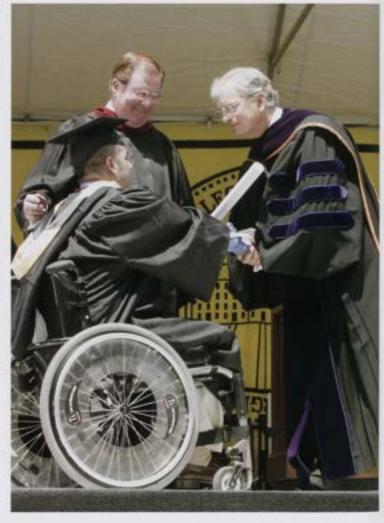

### Commencement

Right: Tim Russert received an R-MC football jersey along with an honorary degree after his commencement address Photo courtesy of Doug Boerlein

Below: The graduates along with their sponsors process to their seats Photo courtesy of Doug Buerlein