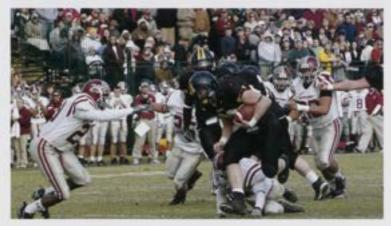

### Football

R-MC versus Washington and Lee University which ended with a victory

#### 2007 Season

| R-MC | Gues | t                             |
|------|------|-------------------------------|
| 42   | 16   | Denison University            |
| 18   | 9    | John Hopkins University       |
| 13   | 20   | Frostburg State University    |
| 27   | 17   | Catholic University           |
| 42   | 17   | Washington and Lee University |
| 21   | 10   | Carnegie Mellon University    |
| 28   | 25   | Emory and Henry College       |
| 34   | 16   | Guilford College              |
| 24   | 12   | Bridgewater College           |
| 13   | 31   | Hampden-Sydney College        |