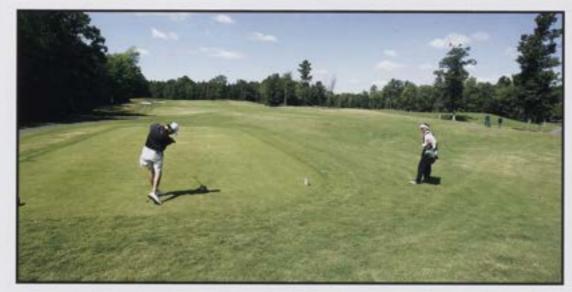

### Golf

Rachel Armstrong, Chris Bresnahan, Stuart Chappell, Nick Fallon, Ralston King, Connor O'Leary, Michael Shrader, Jamie Webb, Tim Wehner, Zachary Wehrman, Maxwell Wyndorf, and Head Coach Ed Turnage

Photo courtesy of John Irby

An R-MC golfer tees off Photo courtesy of John Irby

Top Left: Michael Shrader was ODAC Rookie-of-the-Year for 2008.

Left: An R-MC golfer swings and watches as his ball goes down the course

Bottom Left: Ralston King finished second at the ODAC Golf Championship in Spring 2008

Bottom Right: Tim Wehner watches his shot

All photos courtesy of John Irby