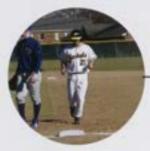

Top Left: The pitcher throws the ball to try and strike out the opposong player

Left: An R-MC player hits the ball with hopes of scoring a run

Bottom Left: An R-MC player slides to make it to the plate

Bottom Right: The catcher gets ready

All photos courtesy of John Irby