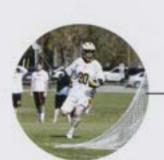

The team after a victory! Photo courtesy of John Irby

Top Left: The team receives a pep-talk from Head Coach Mike Plantholt

Left: Billy Rowe and Tyler Watkins, along with another R-MC player, cheer each other on

Bottom Left: Jason DiMarcantonio takes hold of the ball and keeps it away from Hampden-Sydney

Bottom Right: Three teammates wait in anticipation to play the game

All photos courtesy of John Irby