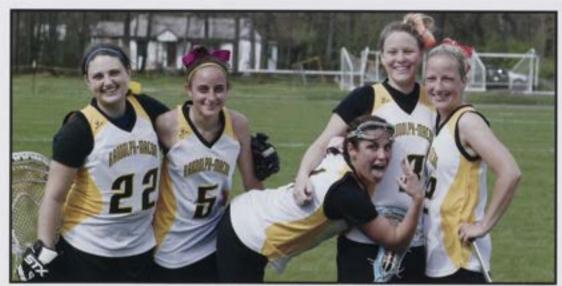

Some R-MC Lacrosse players take a break and strike a pose for the camera!

Photo courtesy of Jon Irby

Top Left: The team goes in for a huddle before they face the opposing team

Left: Lacy Phelps keeps her eye on the ball to try and catch it