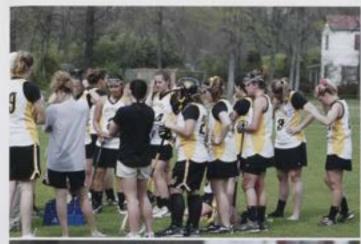

Some R-MC Lacrosse players take a break and strike a pose for the camera!

Photo courtesy of Jon Irby

Top Left: The team goes in for a huddle before they face the opposing team

Left: Lacy Phelps keeps her eye on the ball to try and catch it