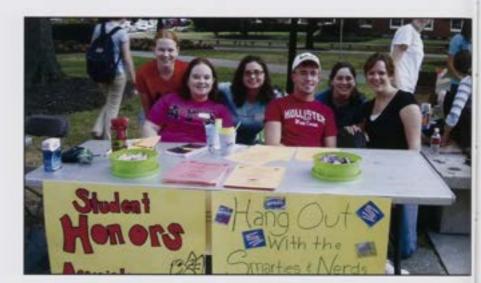

#### HONORS SOCIETY

From left to right: Suzie Zeh, Liz Andrews, Sarah Witte, Kenneth Sands, Baylee Smith, Ashlyn McKeel

Photo courtesy of Liz Andrews