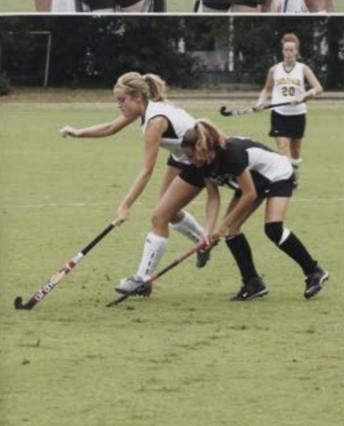

The girls are ready to face the opposing team. R-MC versus Frostburg State University

Photo courtesy of John Irby

Top Left: The team huddles up for a talk from Head Coach Crystal Carper

Left: A player attempts to steal the ball from an opposing player

Bottom Left: The team goes against Frostburg State University to go in for the win

Bottom Right: Kendall Lam and teammate take a water break

All photos courtesy of John Irby