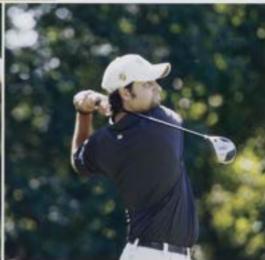

An R-MC golfer tees off Photo courtesy of John Irby

Top Left: Michael Shrader was ODAC Rookie-of-the-Year for 2008.

Left: An R-MC golfer swings and watches as his ball goes down the course

Bottom Left: Ralston King finished second at the ODAC Golf Championship in Spring 2008

Bottom Right: Tim Wehner watches his shot

All photos courtesy of John Irby