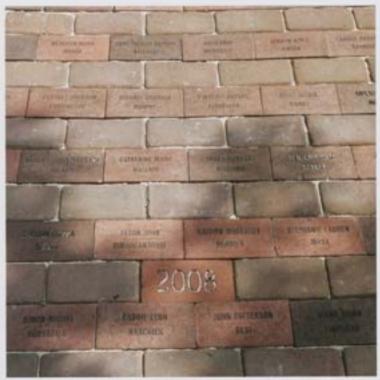

Left: Paul Johnsen, Margaret Fisher, and Tyler Watkins Photo courtesy of Joe Mahoney

Below: The Chemistry majors with their professors Photo courtesy of John Irby

Above: Just some of the 234 bricks with the names of the class of 2008 in the walkway in front of Old Chapel
Photo courtesy of Joe Mahoney