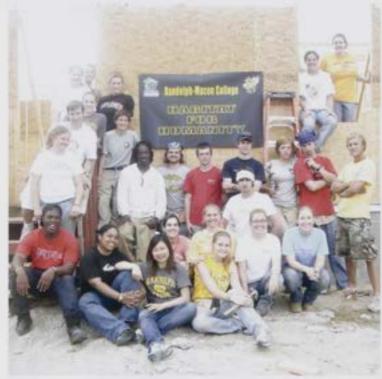

### HABITAT FOR HUMANITY

Pirst row: Maryanne Dallavalle, Amanda Santoni, Morgan Seither, Hanh Le, Erica Nicholas, Amy Bulgrien

Second row: Jessica Dodson, Jessica Barber, Elizabeth Gautier. Samantha Belrose, Tian Xu, Monique Peters

Third row: Harrison Black, Christopher Ray, Gabe Kachuba, Christopher Blenderman, Kat Chapman, Christina Brown

Photo courtesy of Kat Chapman