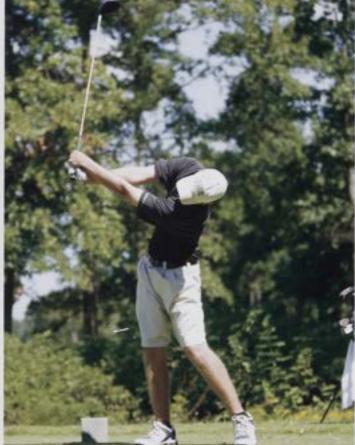

An R-MC golfer tees off Photo courtesy of John Irby

Top Left: Michael Shrader was ODAC Rookie-of-the-Year for 2008.

Left: An R-MC golfer swings and watches as his ball goes down the course

Bottom Left: Ralston King finished second at the ODAC Golf Championship in Spring 2008

Bottom Right: Tim Wehner watches his shot

All photos courtesy of John Irby