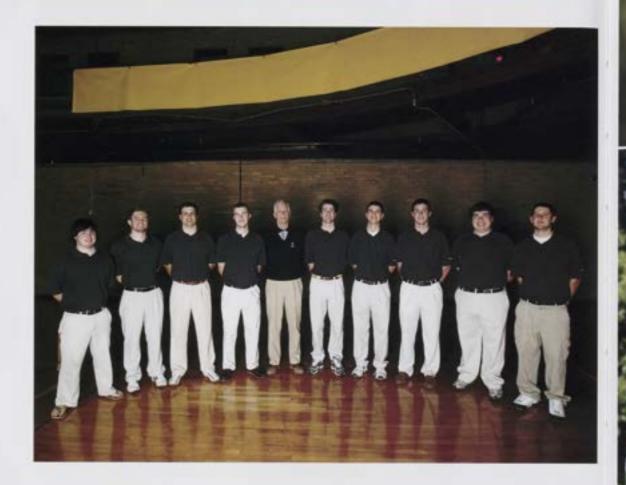

### Men's Tennis

Brian Bates John Best, Daniel Doherty, Ken Fetzer, Leigh Thompson Hanes, Robert Howerin MJ Jaroudi Melvin Jews David Lynch Job Merkel, Chris Picarde, Jim Sweet, Sam Varner, Head Coach Wayne Vaughan, and Assistant Coach Charles Gray

> Photo courtesy of John Irby