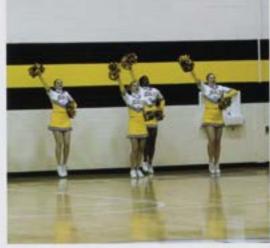

#### Homecoming

Right: The 2007-2008 Cheering Squad lead the Homecoming Parade. Photocourtesy of Katlin Farell.

Below: Members of the Student Virginia Education Association along with some of the professor's children Picture courtesy of Katlin Farell.