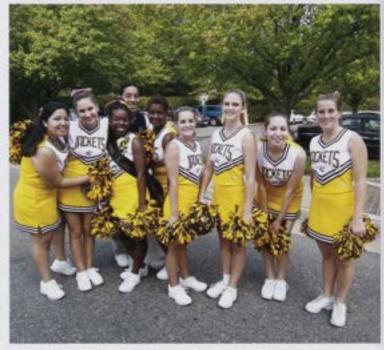

#### Homecoming

Right: The 2007-2008 Cheering Squad lead the Homecoming Parade. Photocourtesy of Katlin Farell.

Below: Members of the Student Virginia Education Association along with some of the professor's children Picture courtesy of Katlin Farell.