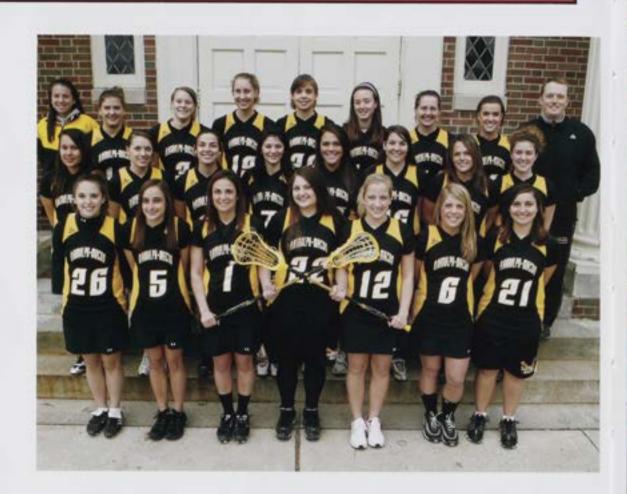

## Women's Lacrosse

Jackie Bond, Erin Clare Cassidy, Emily Chilton, Elyse Cooper, Kelly Cramer. Allison Flaherty, Alex Flammia, Margaret Fisher, Laura Fox, Jen Green, Katie Green. Sarah Held, Morgan Hutchinson, Emily Kent, Marie Parry. Lacy Phelps, Logan Pomeroy, Lindsay Schabert Stephanie Serena, Kelly Stuhlman, Lianne Valenza, Alex Wright, and Coach Dan Kanach

Photo courtesy of John Irby