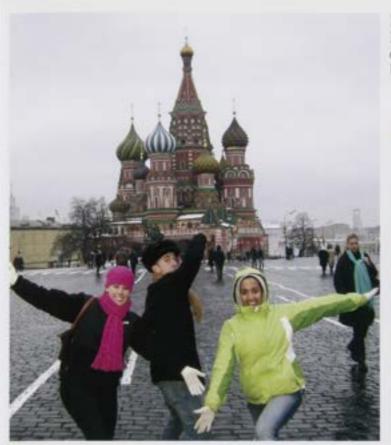

#### Study Abroad

Right: Kyndall Drumheller, Julia Anderson, Sara Tittermary, Saskia Alemar, and Lee Sturtevant in China for JTerm Photo courtesy of Kyndall Drumheller

Below: Hannah Tisson in front of the Colosseum in Rome. She spent the Fall semester studying in Italy Photo courtesy of Hannah Tisson