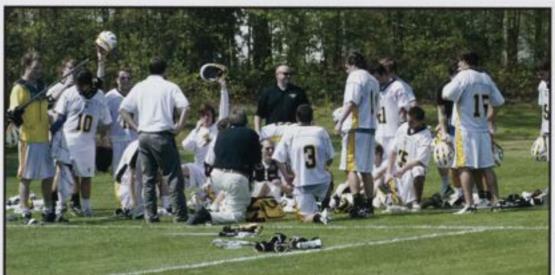

The team after a victory! Photo courtesy of John Irby

Top Left: The team receives a pep-talk from Head Coach Mike Plantholt

Left: Billy Rowe and Tyler Watkins, along with another R-MC player, cheer each other on

Bottom Left: Jason DiMarcantonio takes hold of the ball and keeps it away from Hampden-Sydney

Bottom Right: Three teammates wait in anticipation to play the game

All photos courtesy of John Irby