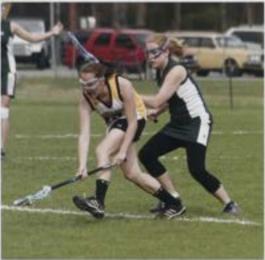

Some R-MC Lacrosse players take a break and strike a pose for the camera!

Photo courtesy of Jon Irby

Top Left: The team goes in for a huddle before they face the opposing team

Left: Lacy Phelps keeps her eye on the ball to try and catch it

Bottom Left: Some R-MC players take a break and pose with theior coach

Bottom Right: An R-MC player gets to the ball before the opposing player and takes hold of it

All photos courtesy of John Irby