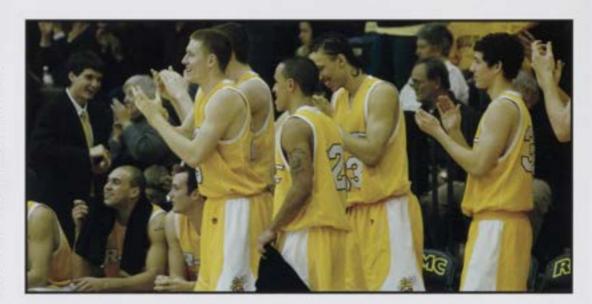

The players cheer on their teammates as they face Emory & Henry

Photo courtesy of John Irby

Top Left: Kevin Voelkel dribbles the ball down the court against Virginia Wesleyan

Left: Justin Short shoots the ball for a win against Emory & Henry

Bottom Left: A player dribbles the ball to keep it away from Virginia Wesleyan

Bottom Right: Billy Campion dunks the ball for a win against Emory & Henry

Photos courtesy of John Irby