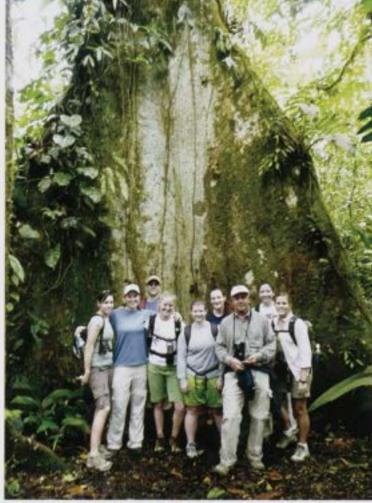

Right: The Tropical Biology and Conservation class spent two weeks in Costa Rica over JTerm Photo courtesy of Katie Garin

Left: Brittany Pace, Adam Kelchner, and Lindsey Baynham spent their JTerm break delivering medical supplies to Russia Photo courtesy of Britany Pace