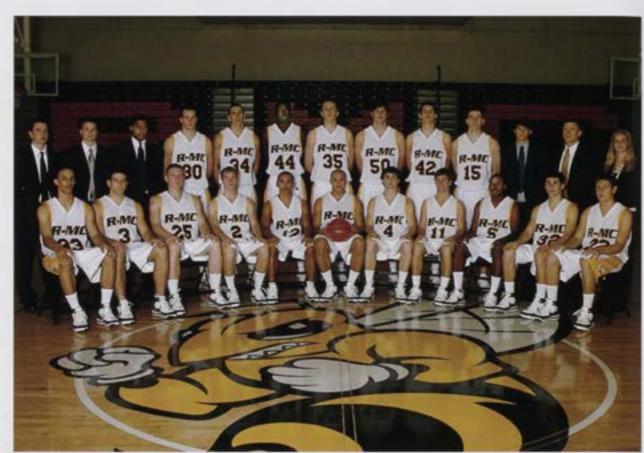

### Men's Basketball

Danny Jones,
Boris Varela,
Brandon Braxton,
Billy Campion,
Michael Acutt,
Matt Browna,
Kevin Voelkel,
Jordan Brown,
Grant Becker,
David Carlson,
Tim Lawrence,
Justin Short,
Jeremy Dixon,
Andre Hunter,
Michael Strickland,
Eric Pugh,
Thomas Scheeler,
Paul Gartlan

#### 2007-2008 Season

| R-MC | Guest |                     |
|------|-------|---------------------|
| 66   | 68    | John Carroll        |
| 75   | 47    | Pitt-Greensburg     |
| 75   | 77    | Washington and Lee. |
| 73   | 58    | Roanoke-College     |
| 79   | 63    | Christopher Newport |
| 81   | 74    | Arradia             |
| 73   | 60    | Muhlenberg          |
| 91   | 59    | Immaculata          |
| 94   | 70    | Elms                |
| 56   | 51    | Lynchburg           |
| 69   | 60    | Guilford            |
| 102  | 81    | Emory & Henry       |
| 94   | 68    | Eastern Mergonite   |
| 72   | 59    | Hampden-Sydney      |
| 70   | 55    | Bridgewater         |
| 38   | 56    | Virginia Wesleyan   |
| 51   | 69    | Guilford            |
| 123  | 97    | Emory & Henry       |
| 78   | 58    | Lynchburg           |
| 78   | 66    | Washington and Lee  |
| 75   | -66   | Romoke              |
| 72   | 64    | Bridgewater         |
| 66   | 69    | Virginia Wesleyan   |
| 82   | 55    | Eastern Merconite   |
| 72   | 66    | Hampden-Sydney      |
| 67   | 69    | Hampden-Sydney      |