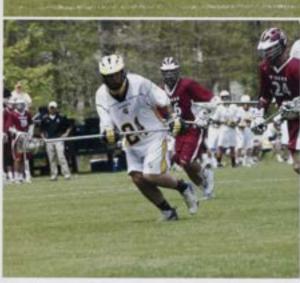

Bottom Left: Jason DiMarcantonio takes hold of the ball and keeps it away from Hampden-Sydney

Bottom Right: Three teammates wait in anticipation to play the game

All photos courtesy of John Irby