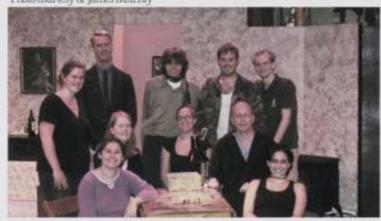

#### Theatre

Right: Bitzy Johnson, James Murray, J.D. Jump, Derek Gale, and Chris Blenderman in The Crucible Photo courtesy of Tonya Pleasants

Below: The cast of Wildest Dreams by Alan Ayckbourn. This production of the play was performed during the summer of 2007 Photo courtesy of James Murray