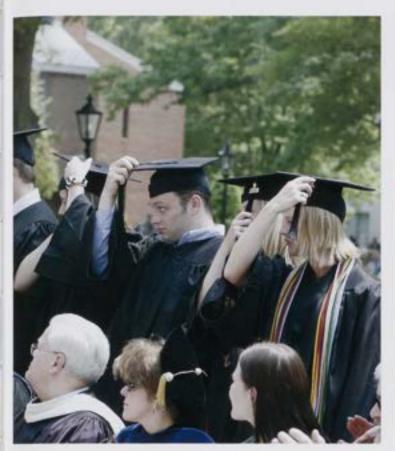

Right: Anne Kagey, Trang Le, and Robert Pullin along with their classmates Photo courtesy of Doug Buerlein

Left: The graduates moving their tassels from the right to the left of their caps Photo courtesy of John Irby