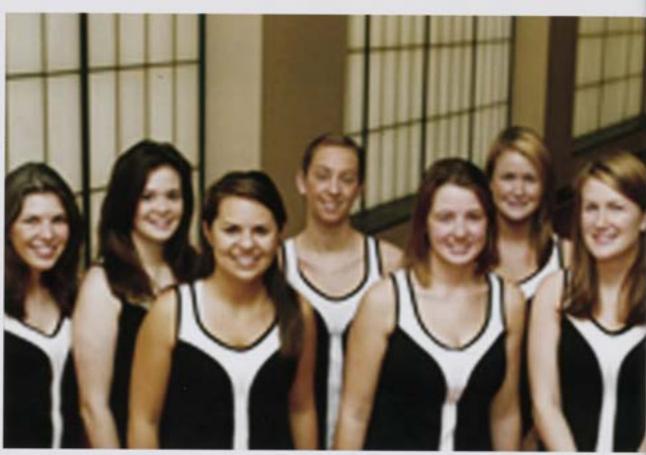

# ∆elta Zeta

DELTA ZETA

ESTABLISHED 1902

COLORS Rose and Green

PHILANTHROPY: Speech and Hearing Impaired

Above Left: Maggie Smith and Katie Harding Photocourtesy of Kaitlin Long

Above Right: The Delta Zeta Sisters Photo courtesy of Kaitlin Long