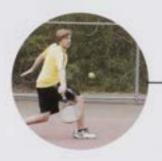

The tennis team watches as their teammates play

Photo Courtesy of John Irby

Top Left: Leslie Hainley gets down low to hit the ball

Left: Whitney Robinson reaches up high to return

Below Left: Jessie Bayne in full swing