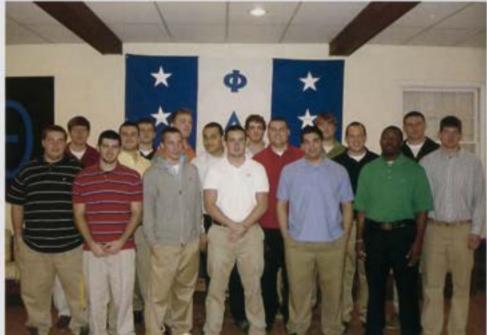

# Σigma Φhi Epsilon

SIGMA PHI EPSILON

ESTABLISHED, 1901

COLORS: Red. Purple, and Gold

PHILANTHROPY: AIDS Foundation

Above left: Matt Spurrier and Nathan Steiner Photocouriesy of Carter Joyce

Above Right: Derrick Collins, Ben Larson, Dalton Sadler, Chris Moline Photocourtesy of Carter Jayce

Right: First Row: Ryan Allen, Kyle Holloran, Reilly Bradshaw Second Row: Brian Bates, Ben Larson, Jared Rogers, Derrick Collins, Ben Rowe Photo courtesy of Carter Joyce

Left: Kyle Holloran, Matt Spurrier, Ben Rowe, John Best, Mel Jews, Nick Valentine, Grayson McCoy, Carter Joyce Photocourtesy of Carter Joyce