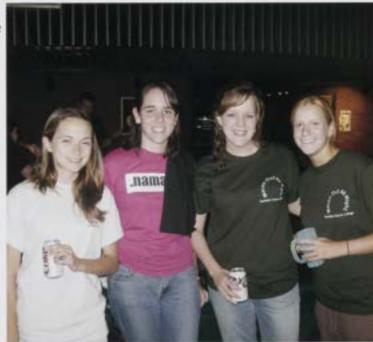

#### Fall Semester Activities

Right: Meghan Shaw, Josie Fawcett, Ashlyn McKeel, and Stephanie Wishmeyer en joy one of the first Macon Out All Night events sponsored by CAB. Photo courtesy of Lauren Soles