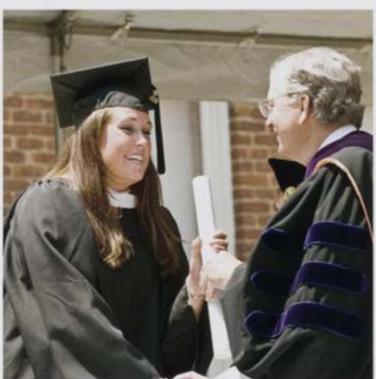

Below: The sponsors hooding their graduates Photo courtesy of Joe Mahoney

Above: Maureen McLaughlin receiving her degree from President Lindgren Photocourtesy of Doug Buerlein

Left: Carter Augustine delivering the class speech Photo courtesy of Doug Buerlein