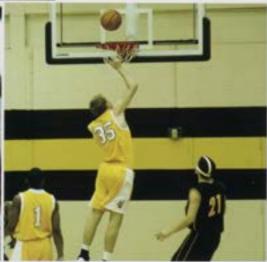

The players cheer on their teammates as they face Emory & Henry

Photo courtesy of John Irby

Top Left: Kevin Voelkel dribbles the ball down the court against Virginia Wesleyan

Left: Justin Short shoots the ball for a win against Emory & Henry

Bottom Left: A player dribbles the ball to keep it away from Virginia Wesleyan

Bottom Right: Billy Campion dunks the ball for a win against Emory & Henry

Photos courtesy of John Irby