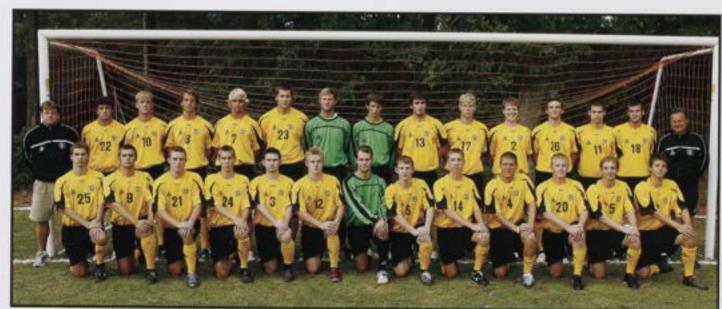

|
|   | 20 | - The state of the |

R-MC versus Illinois Wesleyan College which ended with a victory

> Junior Pete Hanley goes in to steal the ball from the opposing team's player





David Krukiel, Thomas Eacho, Chris Spencer, Anthony Santalucía, Drew Wyatt, Ryan Willis, Kevin Smith, Donald Parrott, Rick Hebert, David Lynch, Alec Depcrynski, Chris Williams, Andrew Parham, Pete Hanley, Scott Shoemaker, Kevan Quinn, Justin Stanek, Scott Landolt, Colin Royster, Brent Dickerson, Job Merkel, Scott Hebert, Brian Slager, Chris Picarde, Jon Fernandez, Brad Line, and Jason DePre.











Left: Andrew Parham carries the ball up the field

Bottom Left: Donald Parrott sprints down the field

Bottom Right: Rick Hebert steals the ball away from the opposing team

All photos courtesy of Skip Rowland















# Women's Soccer

Mary Joselyn, Lydia Louis, Lacy Phelps, Elyse Cooper, Mary Carol Davis, Rachel Armstrong, Jen Baird, Samantha Belrose, Ashley Malinowski, Kendall Kir