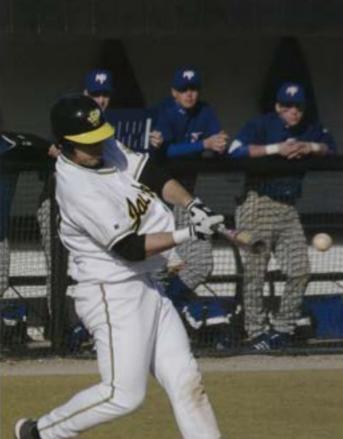

Top Left: The pitcher throws the ball to try and strike out the opposong player

Left: An R-MC player hits the ball with hopes of scoring a run

Bottom Left: An R-MC player slides to make it to the plate

Bottom Right: The catcher gets ready