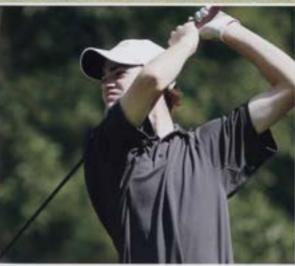

An R-MC golfer tees off Photo courtesy of John Irby

Top Left: Michael Shrader was ODAC Rookie-of-the-Year for 2008.

Left: An R-MC golfer swings and watches as his ball goes down the course

Bottom Left: Ralston King finished second at the ODAC Golf Championship in Spring 2008

Bottom Right: Tim Wehner watches his shot

All photos courtesy of John Irby