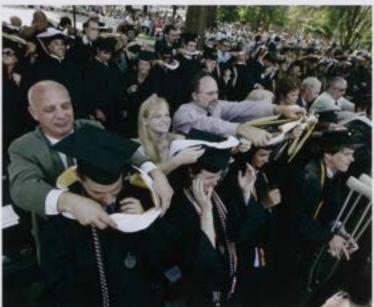

### Commencement

Right: Tim Russert received an R-MC football jersey along with an honorary degree after his commencement address Photo courtesy of Doug Boerlein

Below: The graduates along with their sponsors process to their seats Photo courtesy of Doug Buerlein