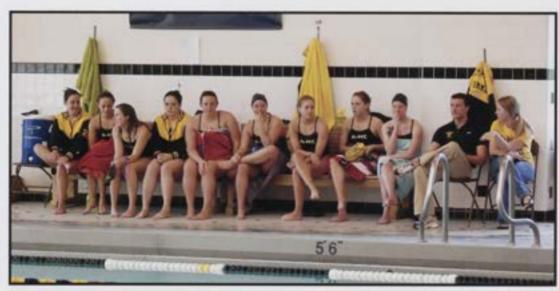

The tennis team watches as their teammates play

Photo Courtesy of John Irby

Top Left: Leslie Hainley gets down low to hit the ball

Left: Whitney Robinson reaches up high to return

Below Left: Jessie Bayne in full swing

Below Right: Sarah McEwen ready to serve