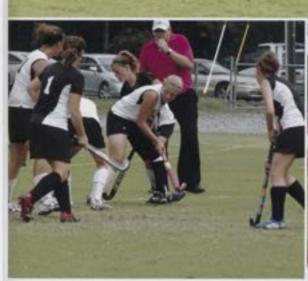

Bottom Left: The team goes against Frostburg State University to go in for the win

Bottom Right: Kendall Lam and teammate take a water break

All photos courtesy of John Irby