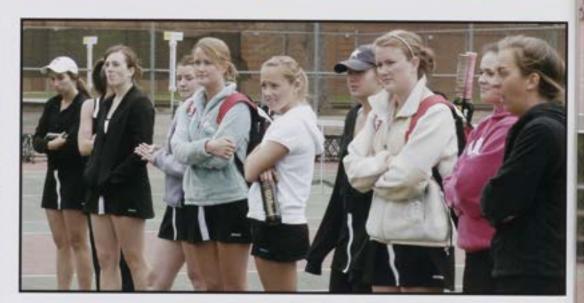

# Women's Tennis

Katelyn Offield. Martha Vlahakis, Leslie Hainley, Windsor Tyler, Margaret Giffen, Sarah McEwen, Karen-Anne McEwen

Photo courtesy of John Irby

The tennis team watches as their teammates play

Photo Courtesy of John Irby

Top Left: Leslie Hainley gets down low to hit the ball

Left: Whitney Robinson reaches up high to return

Below Left: Jessie Bayne in full swing