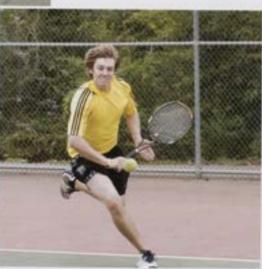

### Men's Tennis

Brian Bates John Best, Daniel Doherty, Ken Fetzer, Leigh Thompson Hanes, Robert Howerin MJ Jaroudi Melvin Jews David Lynch Job Merkel, Chris Picarde, Jim Sweet, Sam Varner, Head Coach Wayne Vaughan, and Assistant Coach Charles Gray

> Photo courtesy of John Irby

Trip Howerin gets ready to hit the ball

Photo courtesy of John Irby

Top Left: An R-MC tennis player in doubles play

Left: Jim Sweet bends to hit the ball for a point

Bottom Left: Sam Varner in full swing

Bottom Right: An R-MC tennis player sprints to get the ball