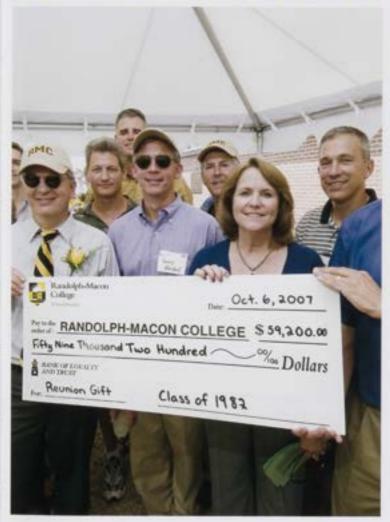

Above: Members of the Home Coming Court and Mary Warden Good enjoy the game Photo-courtesy of Kaitlin Parrell

Left: The class of 1982 donate over \$59,000 to the school - Thank you! Photo courtesy of John Irby